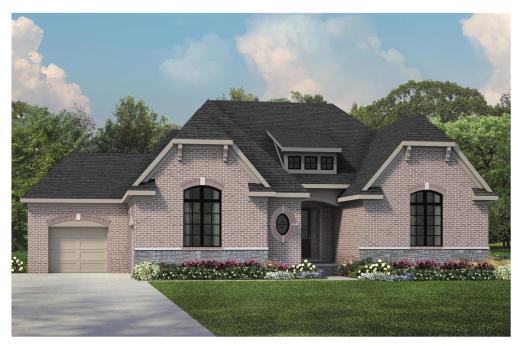

## Elevation A

Sharply angled rooflines set against a rich brick exterior with arched and oval windows behind beautiful landscaping make this elevation of the Darby ranch home an instant crowd pleaser.