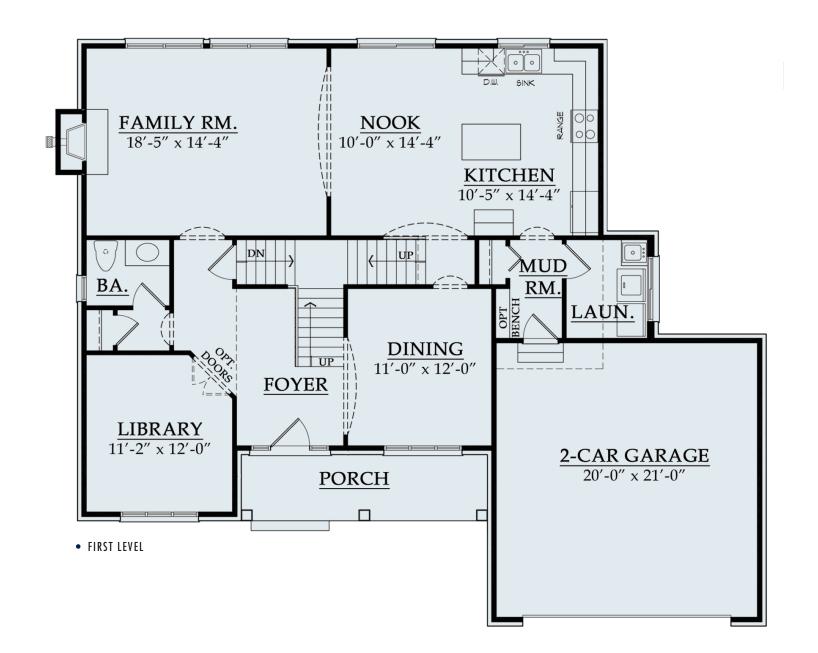

## INNSBROOK III

First Level Second Level Total 1,330 sf

1,149 sf

2,479 sf

The Innsbrook III colonial has a charming traditional feel with its welcoming covered front porch. Equipped with a dining room and library on the first floor and four bedrooms on the second; each space is functional and designed with individual privacy in mind. The owner's suite includes a detailed tray ceiling, spacious bath with soaking tub, twin vanities and walk-in closet. The Innsbrook III lives large — thanks to the open plan of the family room, nook and island kitchen. The two-car garage opens to a convenient mud room with an adjoining laundry room.

• OPTIONAL BAYS @ FAMILY ROOM AND NOOK

For Information Visit **MJCCompanies.com**