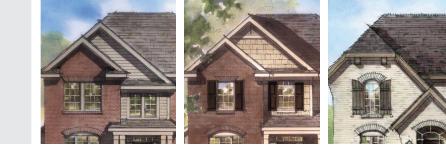

## INNSBROOK III

First Level Second Level Total 1,330 sf

1,149 sf

2,479 sf

The Innsbrook III colonial has a charming traditional feel with its welcoming covered front porch. Equipped with a dining room and library on the first floor and four bedrooms on the second; each space is functional and designed with individual privacy in mind. The owner's suite includes a detailed tray ceiling, spacious bath with soaking tub, twin vanities and walk-in closet. The Innsbrook III lives large — thanks to the open plan of the family room, nook and island kitchen. The two-car garage opens to a convenient mud room with an adjoining laundry room.