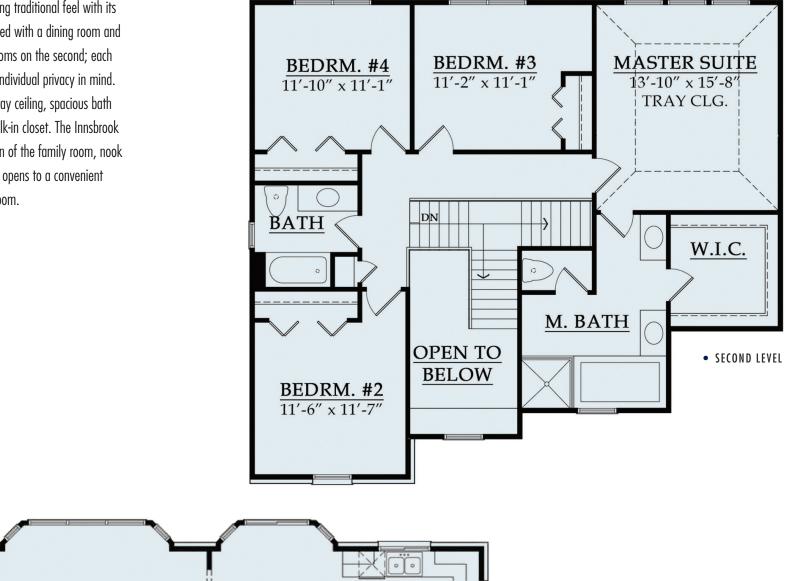

## INNSBROOK III

First Level Second Level Total 1,330 sf

1,149 sf

2,479 sf

The Innsbrook III colonial has a charming traditional feel with its welcoming covered front porch. Equipped with a dining room and library on the first floor and four bedrooms on the second; each space is functional and designed with individual privacy in mind. The owner's suite includes a detailed tray ceiling, spacious bath with soaking tub, twin vanities and walk-in closet. The Innsbrook III lives large — thanks to the open plan of the family room, nook and island kitchen. The two-car garage opens to a convenient mud room with an adjoining laundry room.