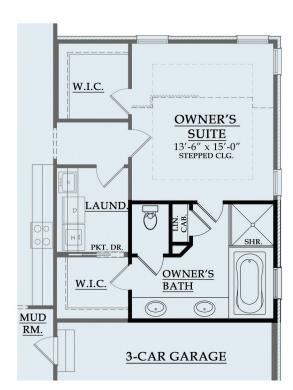

## KIRKWOOD

First Level Second Level **Total**  1,885 sf 8170 sf **2,702 sf** 

The Kirkwood is MJC's newest split-level home! The owner's suite is nestled away on the first floor with a large adjoining private bath, walk-in closets and direct laundry room access. The large open kitchen, dining and two level family room are located opposite the owner's suite on the first floor, with a large study, powder room and mud hall making up the balance of the main level. Upstairs, you'll find three additional bedrooms and a central bath. For more than 300 square-feet of additional space, consider the optional loft plan. A package drop area in the entry porch, and an alternate owner's bath layout are available as options.