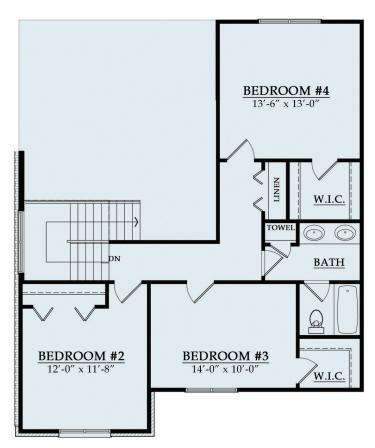

## KIRKWOOD

First Level Second Level **Total**  1,885 sf 8170 sf **2,702 sf** 

The Kirkwood is MJC's newest split-level home! The owner's suite is nestled away on the first floor with a large adjoining private bath, walk-in closets and direct laundry room access. The large open kitchen, dining and two level family room are located opposite the owner's suite on the first floor, with a large study, powder room and mud hall making up the balance of the main level. Upstairs, you'll find three additional bedrooms and a central bath. For more than 300 square-feet of additional space, consider the optional loft plan. A package drop area in the entry porch, and an alternate owner's bath layout are available as options.