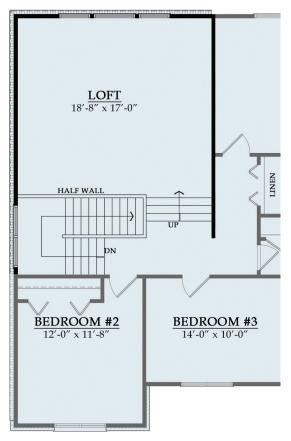

## KIRKWOOD

First Level Second Level **Total**  1,885 sf 8170 sf **2,702 sf** 

The Kirkwood is MJC's newest split-level home! The owner's suite is nestled away on the first floor with a large adjoining private bath, walk-in closets and direct laundry room access. The large open kitchen, dining and two level family room are located opposite the owner's suite on the first floor, with a large study, powder room and mud hall making up the balance of the main level. Upstairs, you'll find three additional bedrooms and a central bath. For more than 300 square-feet of additional space, consider the optional loft plan. A package drop area in the entry porch, and an alternate owner's bath layout are available as options.

• OPTIONAL LOFT PLAN • SECOND LEVEL • OPTIONAL OWNER'S BATH