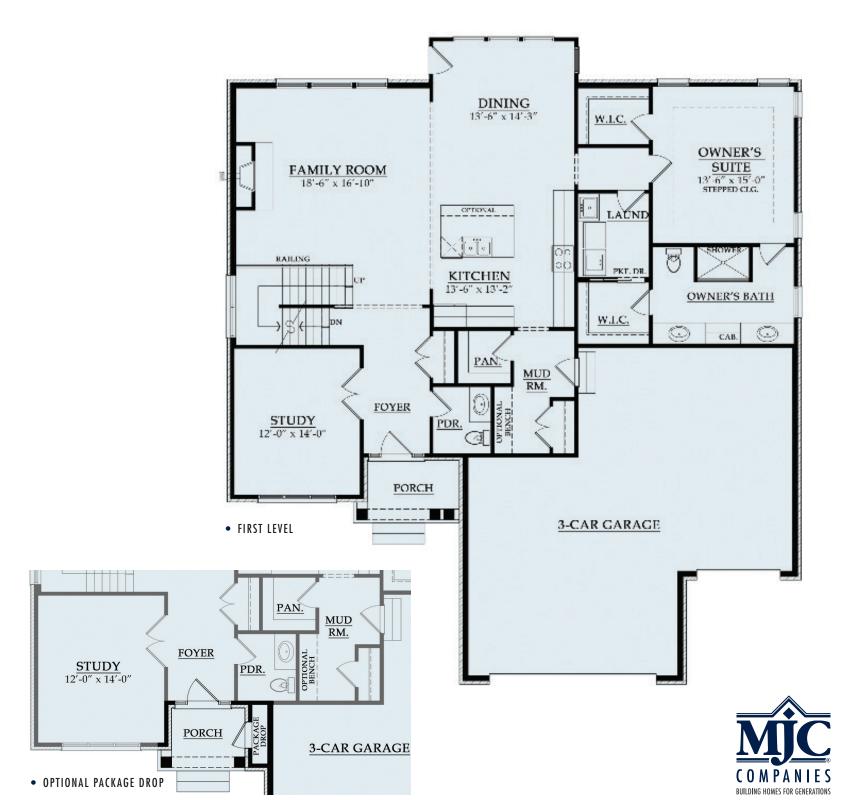

## KIRKWOOD

First Level Second Level **Total**  1,885 sf 8170 sf **2,702 sf** 

The Kirkwood is MJC's newest split-level home! The owner's suite is nestled away on the first floor with a large adjoining private bath, walk-in closets and direct laundry room access. The large open kitchen, dining and two level family room are located opposite the owner's suite on the first floor, with a large study, powder room and mud hall making up the balance of the main level. Upstairs, you'll find three additional bedrooms and a central bath. For more than 300 square-feet of additional space, consider the optional loft plan. A package drop area in the entry porch, and an alternate owner's bath layout are available as options.

• OPTIONAL LOFT PLAN • SECOND LEVEL • OPTIONAL OWNER'S BATH