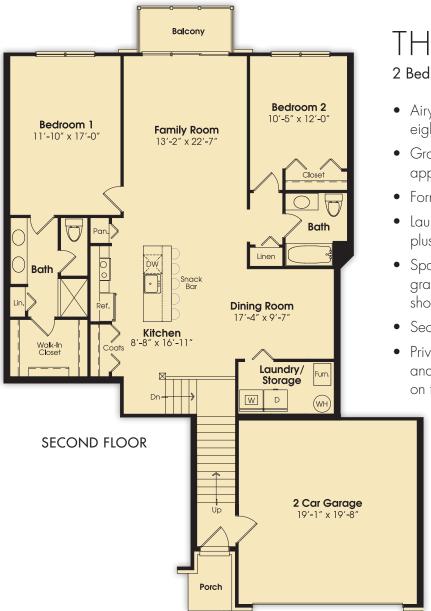

## THE WILLOW

2 Bedrooms // 2 Baths // 1,425 sf

- Airy nine-foot high ceilings throughout with eight-foot high doors
- Granite countertops, stainless steel finish appliances and kitchen island with snack bar
- Formal dining room
- Laundry room includes full-size washer and dryer, plus storage space
- Spacious master suite features a luxury bath with granite countertop, double sinks, free-standing tile shower and adjoining walk-in closet
- Second bedroom is adjacent to a full bath
- Private entry with a recessed, covered porch and an adjacent 2 car garage are located on the first level
  - Eight-foot high glass doorwall leads to private balcony