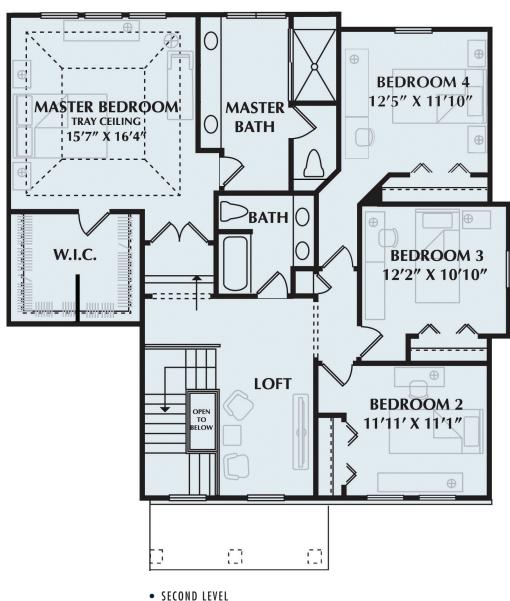

## **TREADSTONE**

First Level Second Level **Total**  1,535 sf 1,420 sf **2,955 sf** 

Pass through the front door of the Treadstone and enter an expansive foyer that continues into a flowing, open space comprising the dining room, kitchen and family room. A cozy fireplace, varied ceiling heights and abundant windows all beckon a warm welcoming. Step out for some fresh air on the optional covered terrace. Rejuvenate and relax in the sensational step-up owner's suite with its spacious private bath. Three additional bedrooms and a large loft area overlooking the staircase are also found on the second level. An optional bonus room provides 219 square-feet of flex-space on the second level. The Treadstone is the most contemporary colonial design offered in this series.