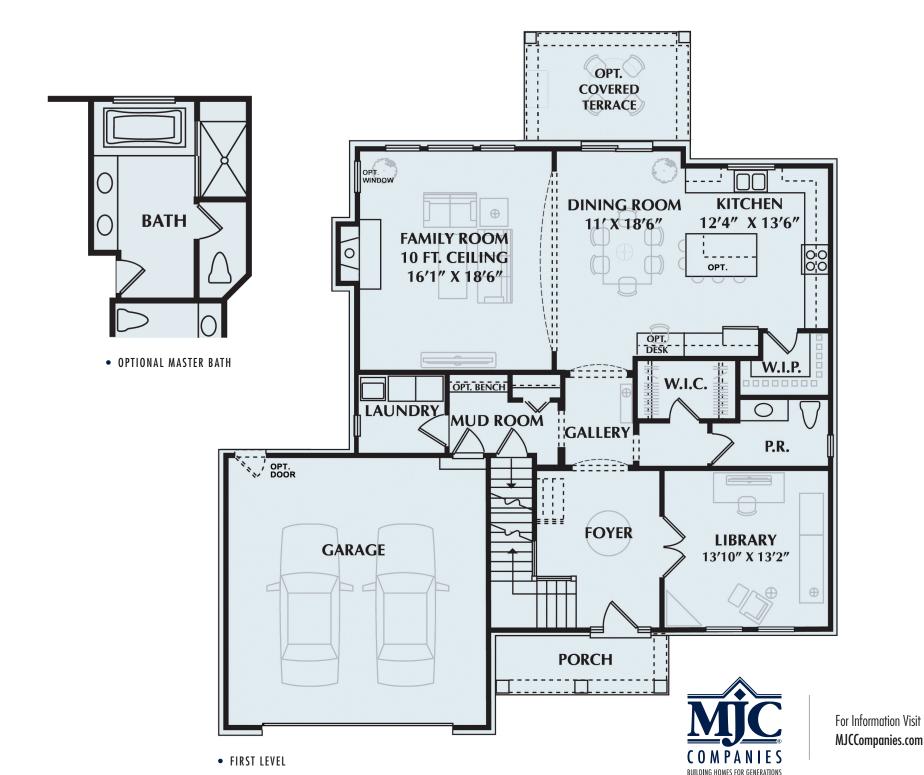

## **TREADSTONE**

First Level Second Level **Total**  1,535 sf 1,420 sf **2,955 sf** 

Pass through the front door of the Treadstone and enter an expansive foyer that continues into a flowing, open space comprising the dining room, kitchen and family room. A cozy fireplace, varied ceiling heights and abundant windows all beckon a warm welcoming. Step out for some fresh air on the optional covered terrace. Rejuvenate and relax in the sensational step-up owner's suite with its spacious private bath. Three additional bedrooms and a large loft area overlooking the staircase are also found on the second level. An optional bonus room provides 219 square-feet of flex-space on the second level. The Treadstone is the most contemporary colonial design offered in this series.