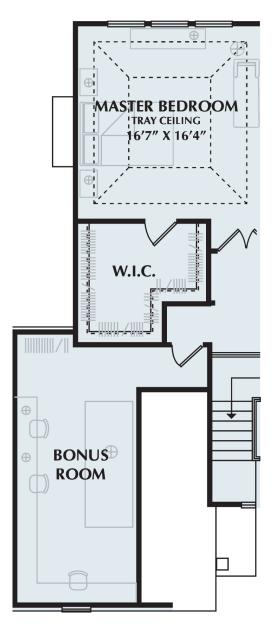

## **TREADSTONE**

First Level Second Level **Total**  1,535 sf 1,420 sf **2,955 sf** 

Pass through the front door of the Treadstone and enter an expansive foyer that continues into a flowing, open space comprising the dining room, kitchen and family room. A cozy fireplace, varied ceiling heights and abundant windows all beckon a warm welcoming. Step out for some fresh air on the optional covered terrace. Rejuvenate and relax in the sensational step-up owner's suite with its spacious private bath. Three additional bedrooms and a large loft area overlooking the staircase are also found on the second level. An optional bonus room provides 219 square-feet of flex-space on the second level. The Treadstone is the most contemporary colonial design offered in this series.

• OPTIONAL BONUS ROOM +279 SQ. FT.