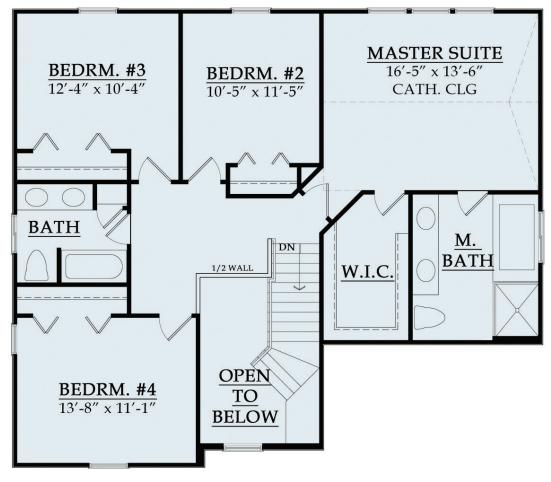

## WASHINGTON DELUXE

First Level 1,154 sf Second Level 1,126 sf 2,280 sf

Total

The Washington Deluxe is a unique plan that lives large thanks to its two-story foyer and open, flowing first floor living area. The foyer opens to a cozy library or an optional formal dining room with butler's pantry. The spacious kitchen with its optional island, sunny dining nook and family room keep the family connected and engaged. The second level owner's suite offers a cathedral ceiling, triple windows and an elegant spa bath with separate tub and shower. Three additional bedrooms share a central bath and space for a study station. The three-car garage opens to a mud room and convenient laundry. You'll love this home from the moment you enter from the covered porch.

• SECOND LEVEL

For Information Visit MJCCompanies.com