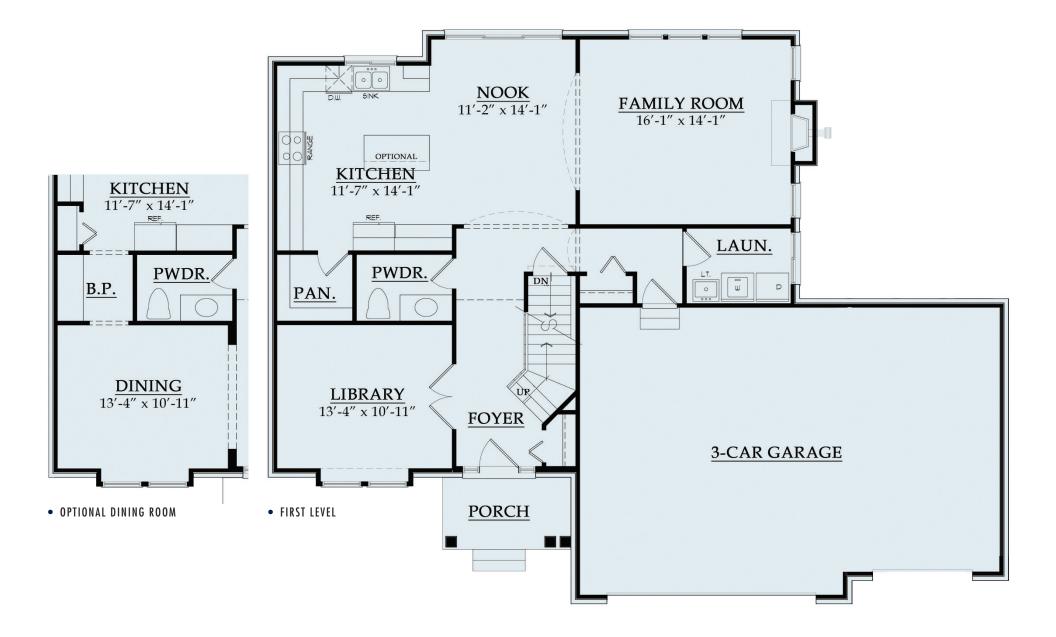

## WASHINGTON DELUXE

First Level 1,154 sf Second Level 1,126 sf 2,280 sf

Total

The Washington Deluxe is a unique plan that lives large thanks to its two-story foyer and open, flowing first floor living area. The foyer opens to a cozy library or an optional formal dining room with butler's pantry. The spacious kitchen with its optional island, sunny dining nook and family room keep the family connected and engaged. The second level owner's suite offers a cathedral ceiling, triple windows and an elegant spa bath with separate tub and shower. Three additional bedrooms share a central bath and space for a study station. The three-car garage opens to a mud room and convenient laundry. You'll love this home from the moment you enter from the covered porch.