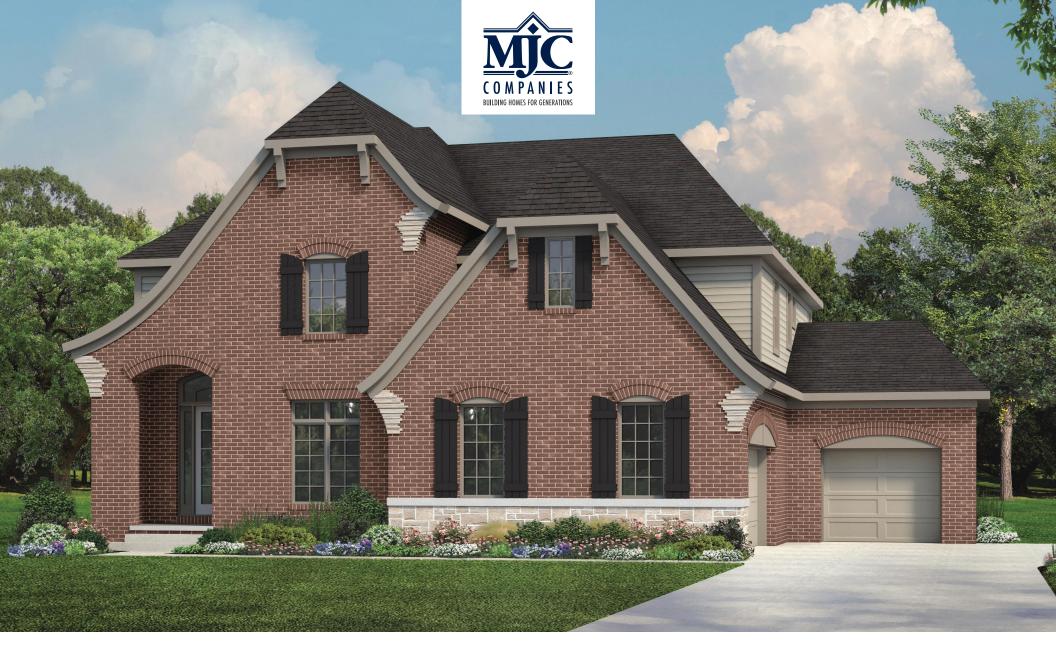

### **Elevation A**

The steep rooflines, contrasting colors, lines of brick, horizontal siding and board-and-batten shutters evoke a sense of Victorian era class and strength. The Barrington is designed with discerning homebuyers in mind.