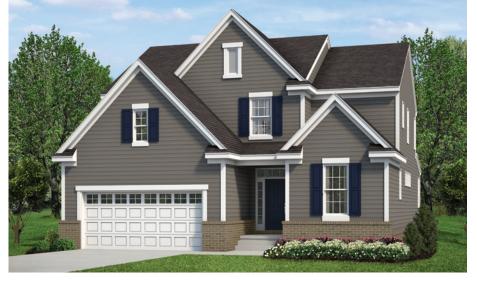

#### THE TRADITIONAL

MJC's traditional elevation styles are modern interpretations of classic forms that provide an attractive, cohesive look to the community. Our traditional elevations offer eye-pleasing symmetry, brick details and timeless color palettes.