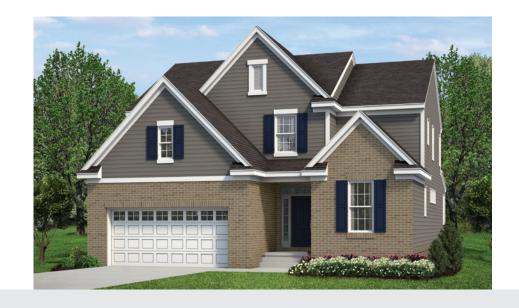

#### THE TRADITIONAL BRICK

MJC's traditional elevation styles are modern interpretations of classic forms that provide an attractive, cohesive look to the community. Our traditional elevations offer eye-pleasing symmetry, brick details and timeless color palettes.