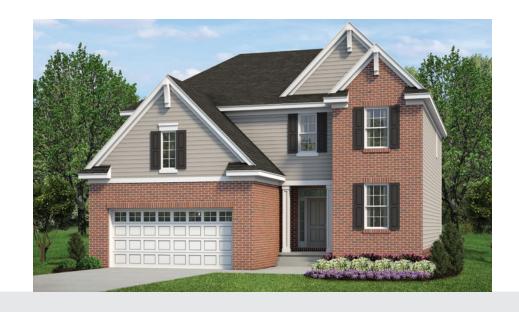

#### THE TRADITIONAL BRICK

MJC's traditional elevation styles are modern interpretations of classic forms that provide an attractive, cohesive look to the community. Our traditional elevations offer eye-pleasing symmetry, brick details and timeless color palettes.