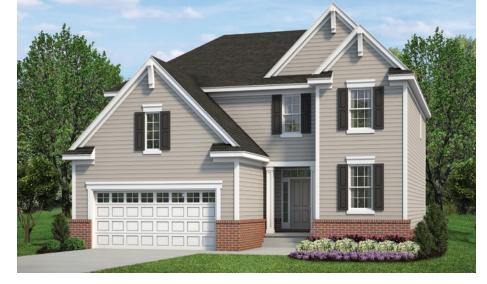

#### THE TRADITIONAL

MJC's traditional elevation styles are modern interpretations of classic forms that provide an attractive, cohesive look to the community. Our traditional elevations offer eye-pleasing symmetry, brick details and timeless color palettes.