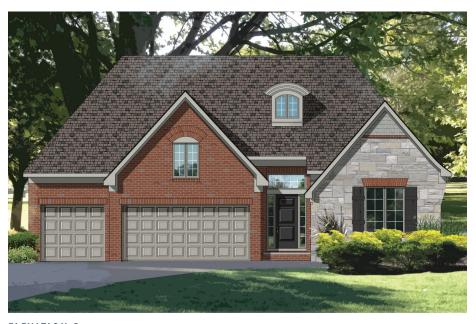

### **ELEVATION B**

This exquisite ranch elevation draws its inspiration from timeless European style. The distinctive hip and gable rooflines, curved topped windows and mix of stone, brick and shake siding evoke a French Country cottage feel.