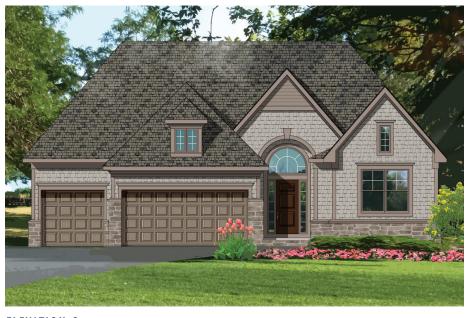

#### **ELEVATION C**

This elevation offers a stunning take on the traditional ranch design. Custom elements include shake siding highlighted with a stone base, richly detailed windows and a touch of lap siding on the gable.