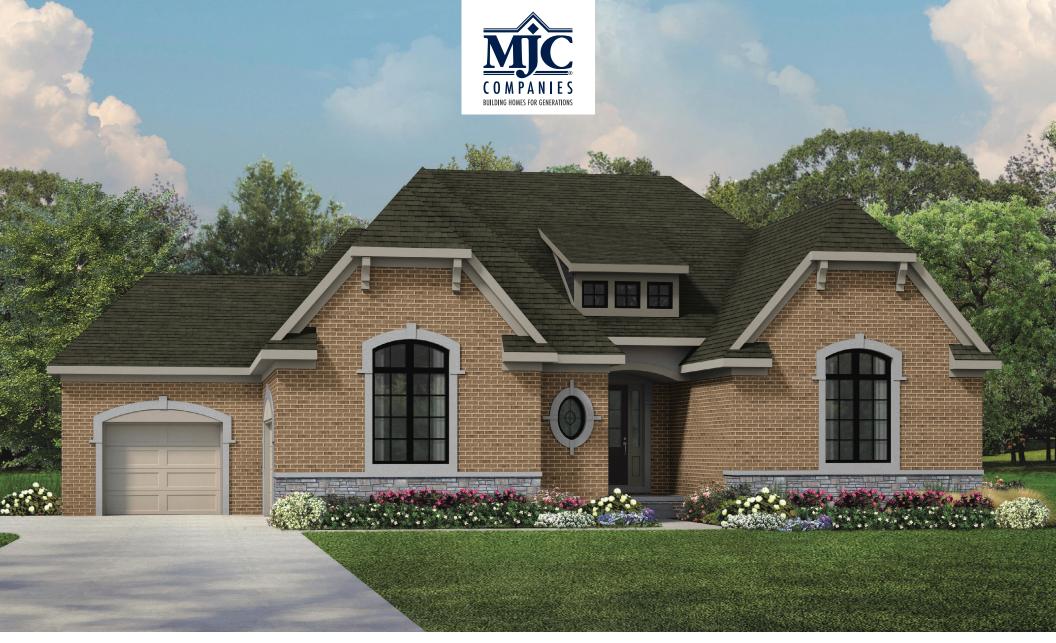

### Elevation A

Sharply angled rooflines set against a rich brick exterior with arched and oval windows behind beautiful landscaping make this elevation of the Darby ranch home an instant crowd pleaser.