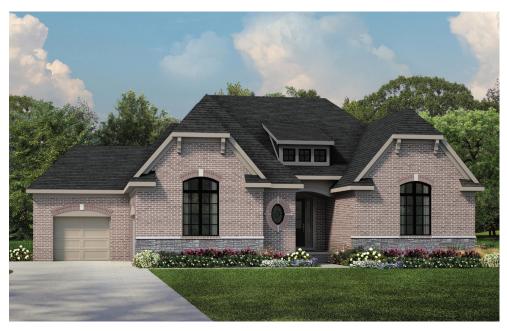

# **Elevation A2**

The Darby A2 Elevation retains many of the distinctive characteristics of the A Elevation while raising the height of the stone stringcourse and adding brick arches above the windows and garages.