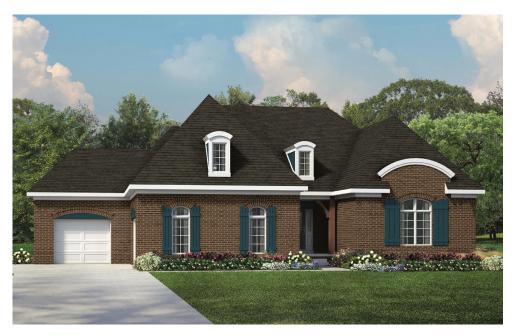

# Elevation B

The Darby ranch represents a unique fusion of classic architecture paired with charming French Country design. This delicate balance of a stately brick facade, shutter accents, and dual dormers, creates unmatched style and elegance.