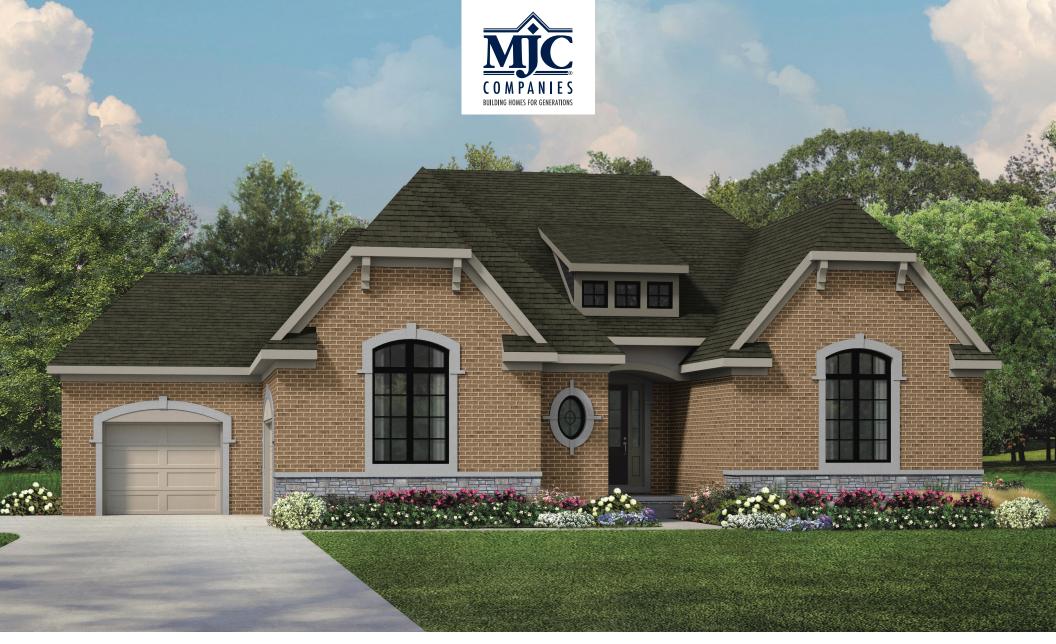

## Elevation A

Sharply angled rooflines set against a rich brick exterior with arched and oval windows behind beautiful landscaping make this elevation of the Darby ranch home an instant crowd pleaser.