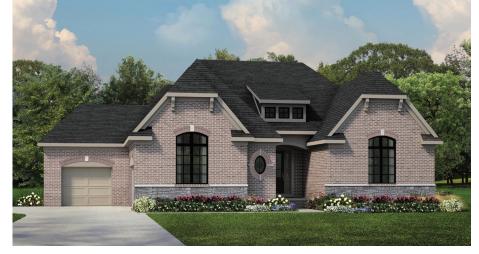

#### Elevation A2

The Darby A2 Elevation retains many of the distinctive characteristics of the A Elevation while raising the height of the stone stringcourse and adding brick arches above the windows and garages.