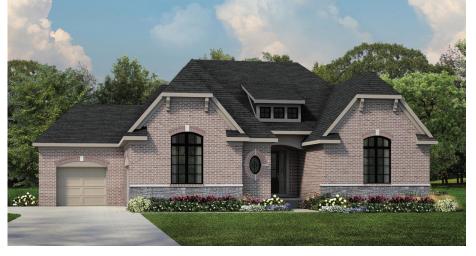

#### **Elevation A2**

The Darby A2 Elevation retains many of the distinctive characteristics of the A Elevation while raising the height of the stone stringcourse and adding brick arches above the windows and garages.