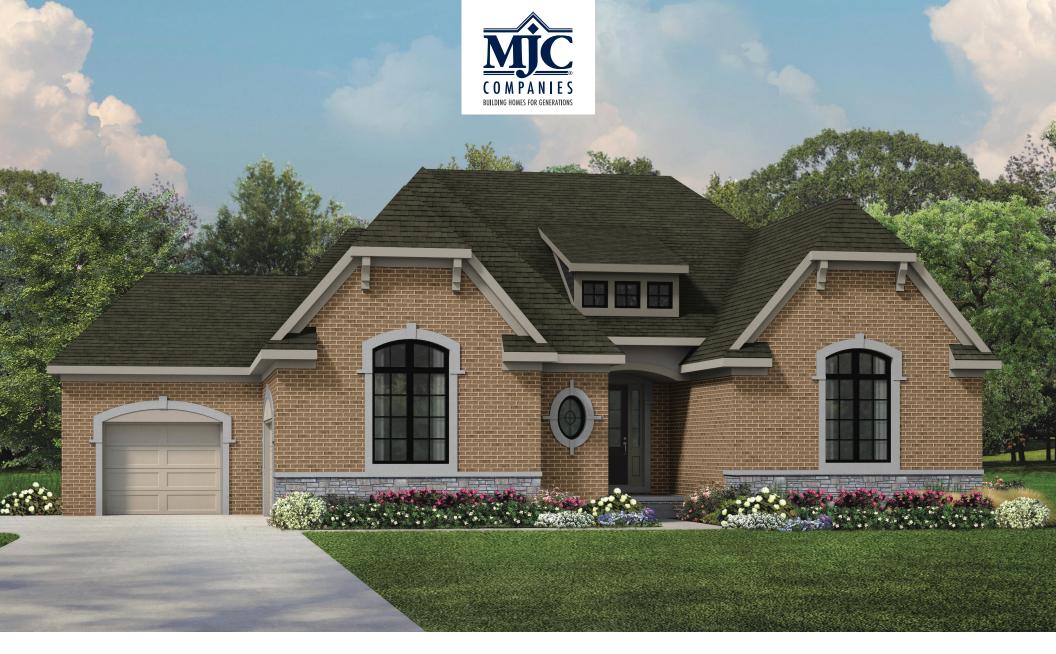

#### **Elevation A**

Sharply angled rooflines set against a rich brick exterior with arched and oval windows behind beautiful landscaping make this elevation of the Darby ranch home an instant crowd pleaser.