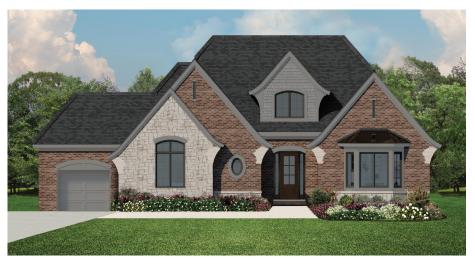

### **Elevation C**

This premium elevation offers a contemporary take on classic design. Curved gable rooflines, brick, stone and shake siding, along with stone corbel details adds a modern twist to this timeless traditional style that everyone enjoys.