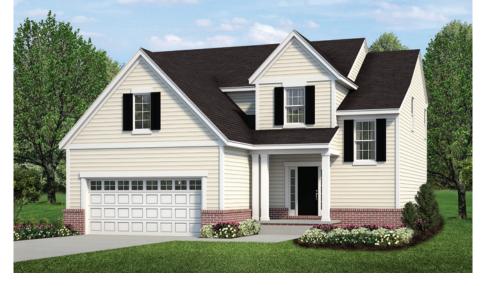

#### THE TRADITIONAL

MJC's traditional elevation styles are modern interpretations of classic forms that provide an attractive, cohesive look to the community. Our traditional elevations offer eye-pleasing symmetry, brick details and timeless color palettes.