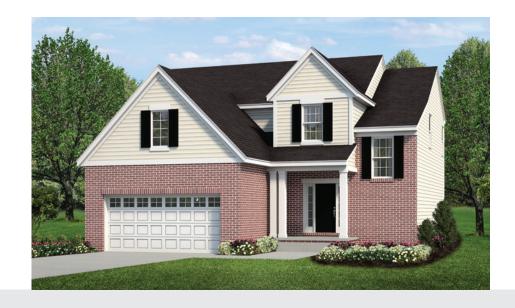

#### THE TRADITIONAL BRICK

MJC's traditional elevation styles are modern interpretations of classic forms that provide an attractive, cohesive look to the community. Our traditional elevations offer eye-pleasing symmetry, brick details and timeless color palettes.