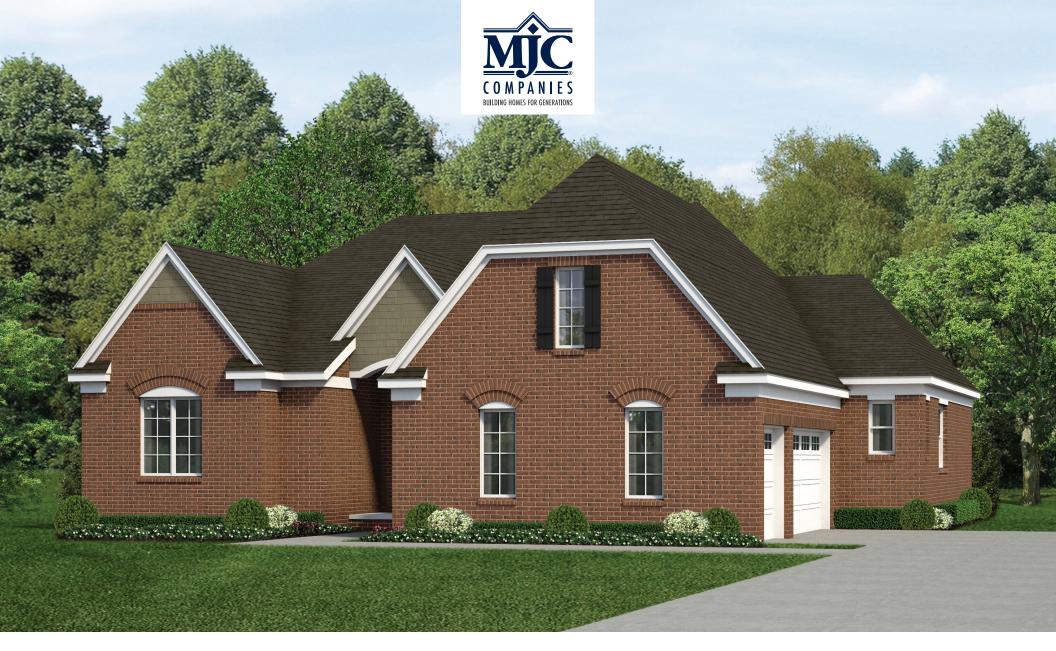

## Elevation A

Shake-sided gables and a classic red brick exterior with arched brick window details, makes this elevation of the Grand Charlotte II impressive and inviting.