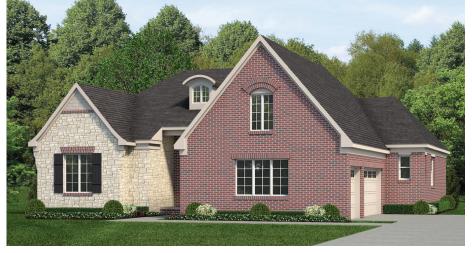

#### **Elevation** C

With its large dormer, brick window details and the covered arched entryway nestled between the strong stone exterior facade, this elevation weaves together strength and serenity.