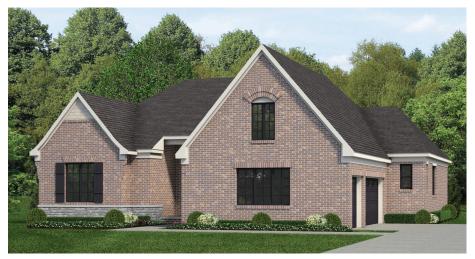

#### **Elevation B2**

This all brick facade, with its clean lines and stately roof, is a modern take on a traditional classic. The stone base and window lintel details only add to the sophistication the Grand Charlotte II brings to the curb appeal every street cherishes.