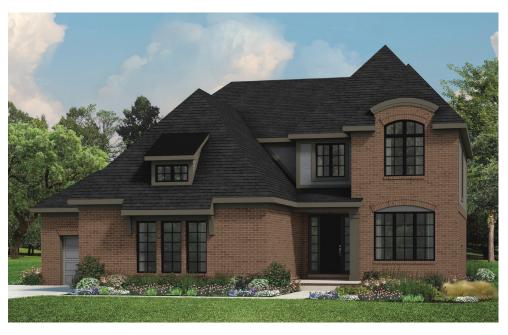

### **Elevation B**

Darker tones and varied rooflines, arched window details and a covered entry porch make this elevation a powerful reminder of the beauty of modern home architectural design.