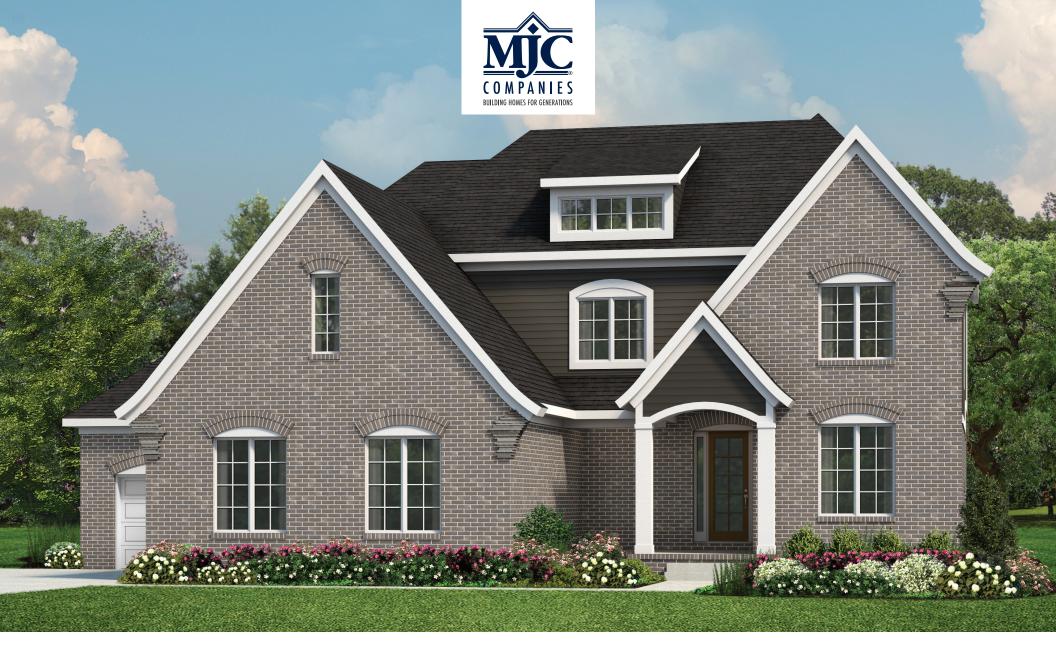

### Elevation A

This traditional home's sloping rooflines, curved windows details, and covered arched entryway feels more like a French chateau than a piece of modern American suburbia.