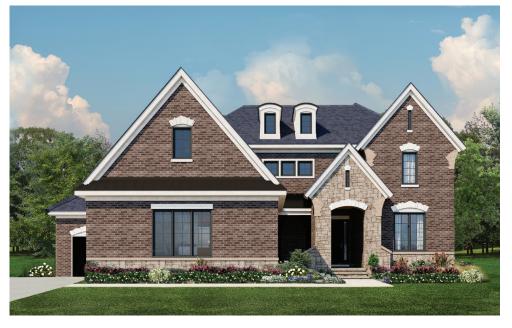

### **Elevation C**

The Grand Kirkwood represents a unique fusion of classic architecture paired with charming French Country design. This delicate balance of a stately brick and stone facade with dual dormers, creates unmatched style and elegance.