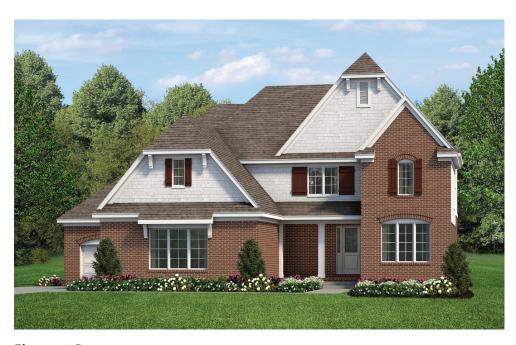

### Elevation B

Evoking all the sensibilities of a cottage getaway, this traditional elevation combines warm colors with bright white shake siding, red brick, and varied rooflines welcoming family and guests for gatherings and celebrations.