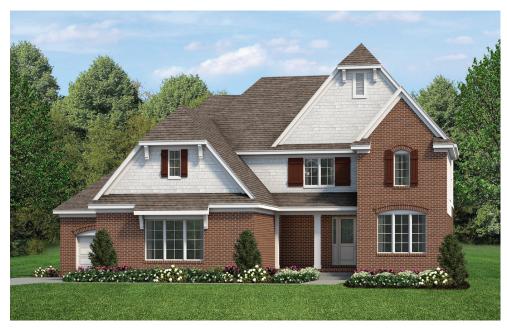

### Elevation B

Evoking all the sensibilities of a cottage getaway, this traditional elevation combines warm colors with bright white shake siding, red brick, and varied rooflines welcoming family and guests for gatherings and celebrations.