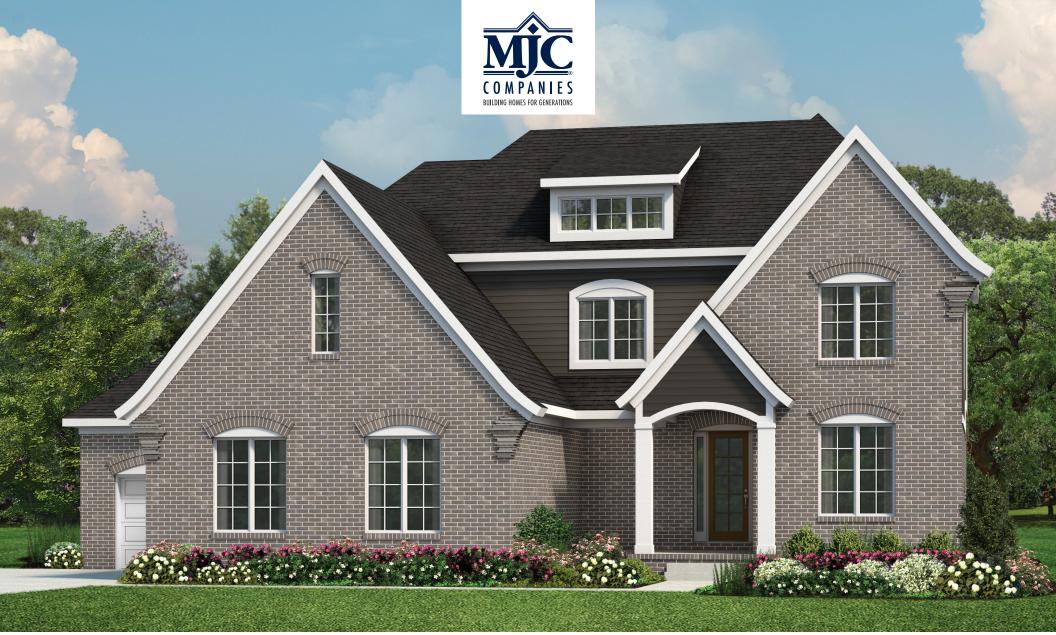

# Elevation A

This traditional home's sloping rooflines, curved windows details, and covered arched entryway feels more like a French chateau than a piece of modern American suburbia.