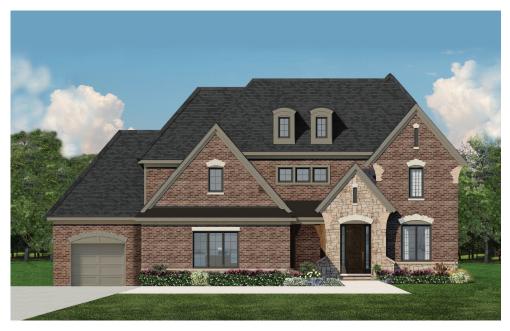

## Elevation C

The Grand Kirkwood represents a unique fusion of classic architecture paired with charming French Country design. This delicate balance of a stately brick and stone facade with dual dormers, creates unmatched style and elegance.