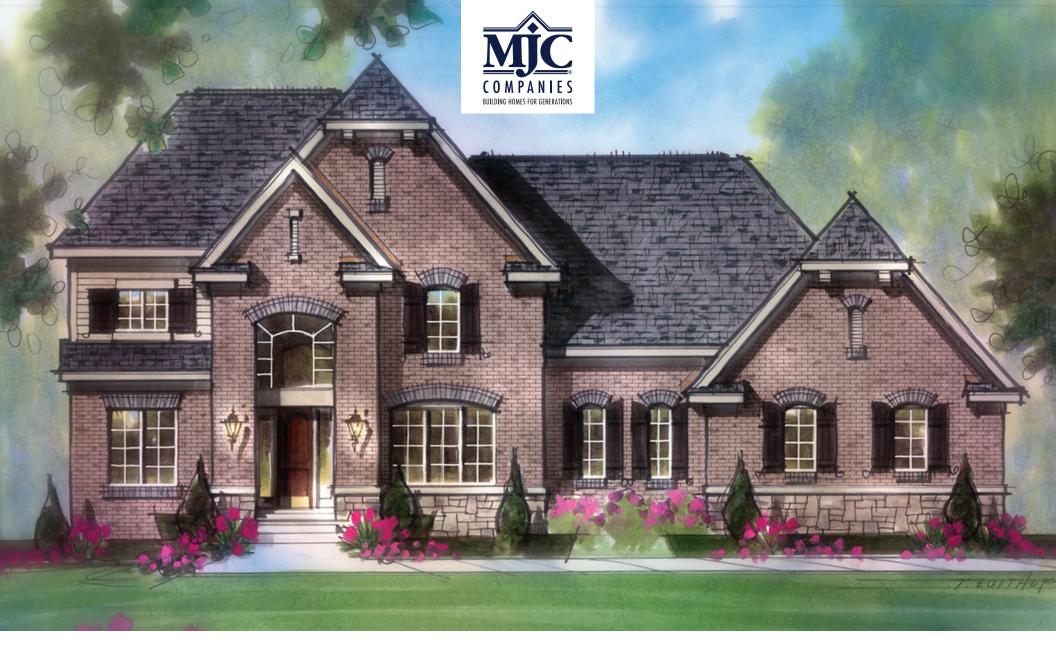

#### **ELEVATION B**

This premium elevation includes many influences from French country homes including its varied rooflines, dormer and prominent two-story entry porch, brick, stone and a touch of traditional lap siding balance the eclectic palette of materials.

Windows are framed in limestone to add style and substance to this exceptional home.