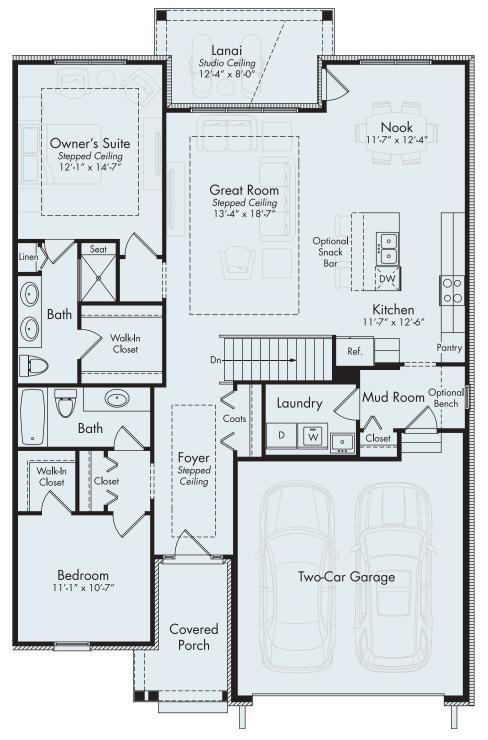

## ABBEY

PAIRED RANCH HOME

First Level 1,485 sf

Optional Finished Lower Level

# ABBEY

First Level 1,485 sf Optional Lower Level 806 sf

Ranch Home with Full Basement 2-Car Garage and Lanai

If you love the idea of knowing there's a place for everything, then this is the plan for you! There's lots of storage including walk-in closets, a full basement and two-car garage.

The open plan invites everyone to hang out in the great room, share a meal in the dining nook or at the kitchen island. When you want a breath of fresh air, step outdoors to the covered lanai. The owner's suite is a welcome retreat — removed from the main hub of activity and the second bedroom, which is tucked away off the foyer.

The lower level may be finished to include a recreation room and a quiet office. The main floor laundry is a step saver since it adjoins the mud room off the garage.

OPTIONAL FIREPLACE IN GREAT ROOM

For Information Visit **MJCCompanies.com** 