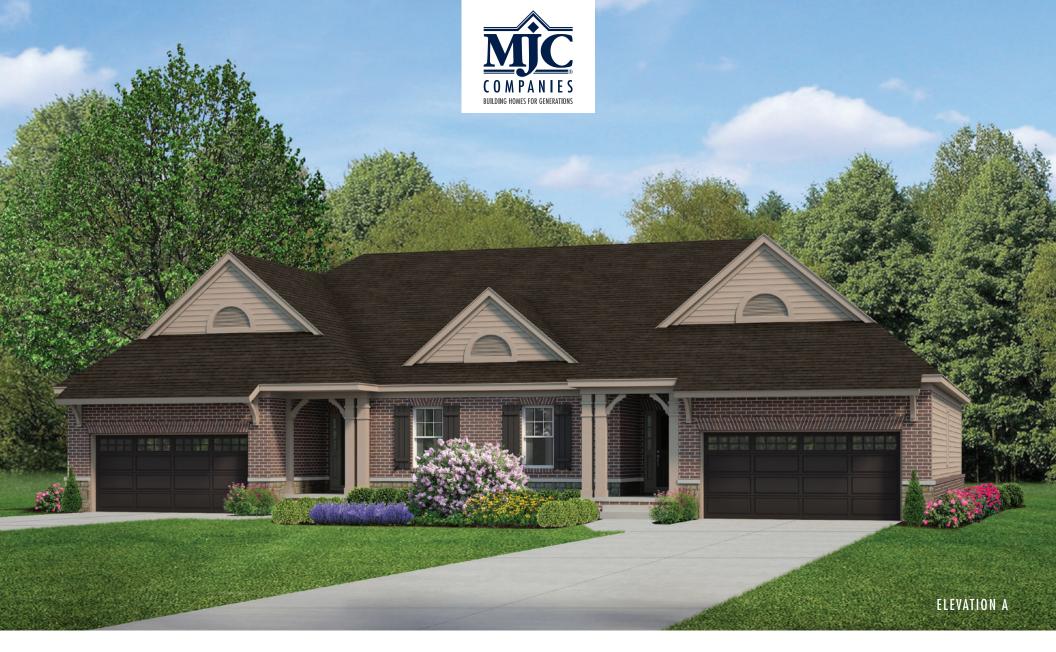

## ABBEY

PAIRED RANCH HOME

First Level 1,485 sf

Optional Finished Lower Level

### The Next Generation of Style

MJC's newest collection of paired homes offers more choices and included luxury features than ever before! First, the fresh elevations combine a sophisticated blend of brick, stone and classic architectural details. Secondly, there are two distinctive color palettes to provide the streetscape with a varied, yet harmoniously compatible style. However, the biggest news is hidden from view! The back of each home includes a private lanai with a studio ceiling to expand the living space outdoors.

# ABBEY

First Level 1,485 sf Optional Lower Level 806 sf

Ranch Home with Full Basement 2-Car Garage and Lanai

If you love the idea of knowing there's a place for everything, then this is the plan for you! There's lots of storage including walk-in closets, a full basement and two-car garage.

MJC's new cutting-edge paired homes display a beautiful sense of traditional style and proportion. Each home includes professional landscaping with sod yards and a sprinkler system.

Now you can enjoy lock-and-leave freedom with landscape, lawn and snow removal included in your monthly association fees.