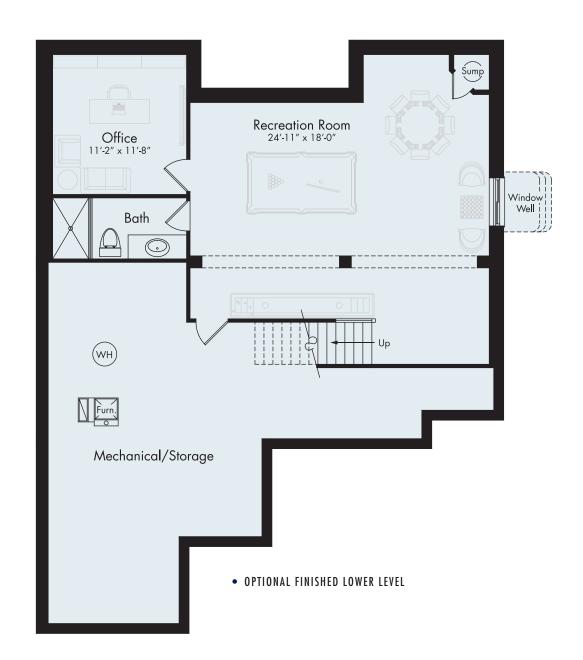

## ABBEY

PAIRED RANCH HOME

First Level 1,485 sf

Optional Finished Lower Level

### 806 sf

The lower level may be finished to include a recreation room and a quiet office. The main floor laundry is a step saver since it adjoins the mud room off the garage.

OPTIONAL FIREPLACE IN GREAT ROOM

For Information Visit **MJCCompanies.com** 