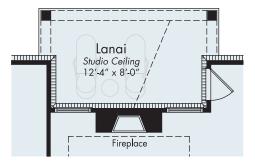

### The Next Generation of Style

MJC's newest collection of paired homes offers more choices and included luxury features than ever before! First, the fresh elevations combine a sophisticated blend of brick, stone and classic architectural details. Secondly, there are two distinctive color palettes to provide the streetscape with a varied, yet harmoniously compatible style. However, the biggest news is hidden from view! The back of each home includes a private lanai with a studio ceiling to expand the living space outdoors.

The lower level may be finished to include a recreation room and a quiet office. The main floor laundry is a step saver since it adjoins the mud room off the garage.

OPTIONAL FIREPLACE IN GREAT ROOM

For Information Visit **MJCCompanies.com** 