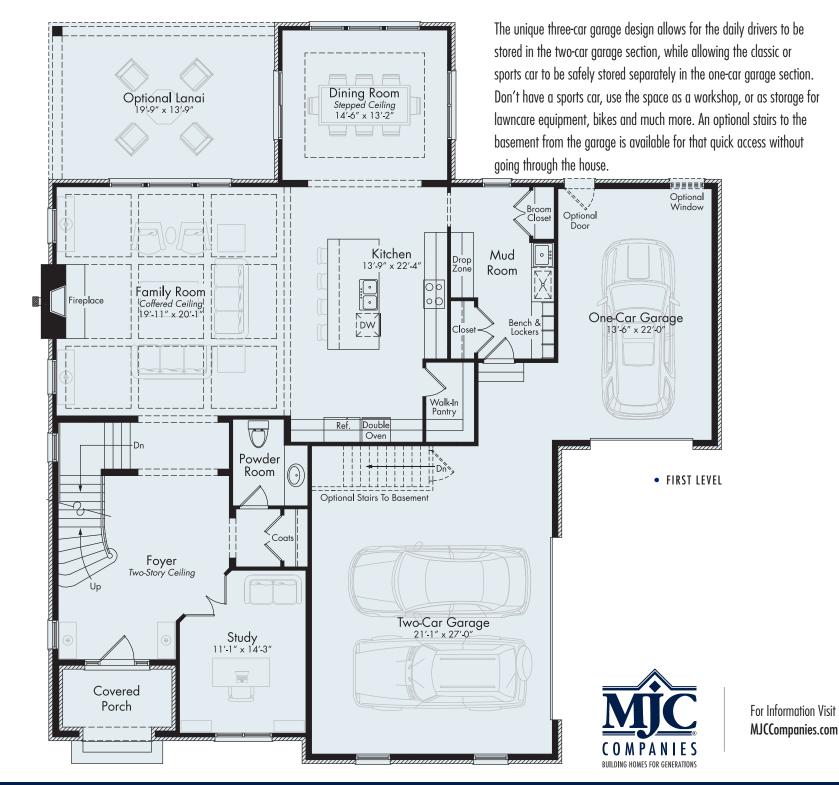

## BARRINGTON

First Level 1,7
Second Level 1,6
Total 3,4

1,743 sf 1,681 sf **3,424 sf** 

## • OPTIONAL OWNER'S BATH

The two-story Barrington was designed with the family in mind. As guests enter from the front covered porch into the grand two-story foyer, they will feel the openness the home has to offer. The connected oversized family room with coffered ceiling detail, and large windows for plenty of natural light, is the perfect gathering place to catch up with family and friends. The open floor plan allows for easy flow from the family room to the kitchen to the dining room. An optional outdoor lanai is perfect for those warm summer days.

The second level, with four bedrooms, is the perfect retreat with a large owner's suite, private luxury bath and a generous sized double walk-in closet.

• OPTIONAL JACK-N-JILL BATH