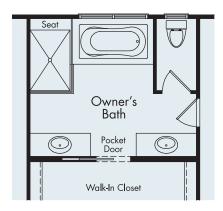

## • OPTIONAL OWNER'S BATH

The two-story Barrington was designed with the family in mind. As guests enter from the front covered porch into the grand two-story foyer, they will feel the openness the home has to offer. The connected oversized family room with coffered ceiling detail, and large windows for plenty of natural light, is the perfect gathering place to catch up with family and friends. The open floor plan allows for easy flow from the family room to the kitchen to the dining room. An optional outdoor lanai is perfect for those warm summer days.

The second level, with four bedrooms, is the perfect retreat with a large owner's suite, private luxury bath and a generous sized double walk-in closet.

• OPTIONAL JACK-N-JILL BATH