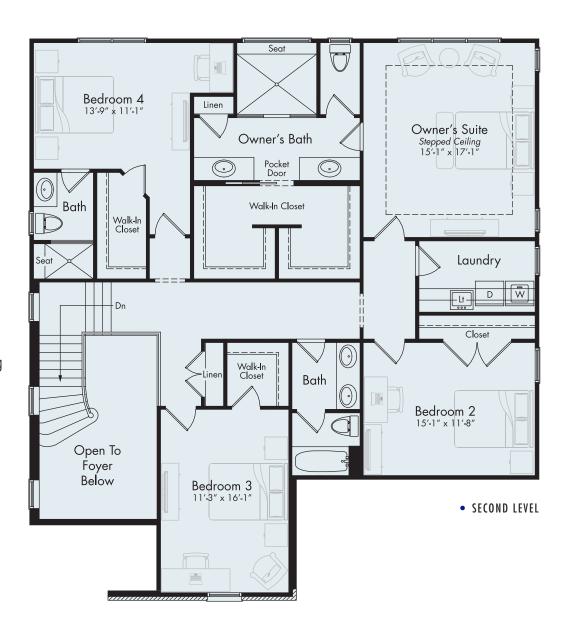

## BARRINGTON

First Level 1,7
Second Level 1,6
Total 3,4

1,743 sf 1,681 sf **3,424 sf** 

The second level, with four bedrooms, is the perfect retreat with a large owner's suite, private luxury bath and a generous sized double walk-in closet.

• OPTIONAL JACK-N-JILL BATH