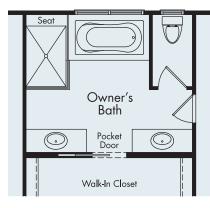

## • OPTIONAL OWNER'S BATH

The two-story Barrington was designed with the family in mind. As guests enter from the front covered porch into the grand two-story foyer, they will feel the openness the home has to offer. The connected oversized family room with coffered ceiling detail, and large windows for plenty of natural light, is the perfect gathering place to catch up with family and friends. The open floor plan allows for easy flow from the family room to the kitchen to the dining room. An optional outdoor lanai is perfect for those warm summer days.

The second level, with four bedrooms, is the perfect retreat with a large owner's suite, private luxury bath and a generous sized double walk-in closet.

 OPTIONAL JACK-N-JILL BATH

For Information Visit MJCCompanies.com