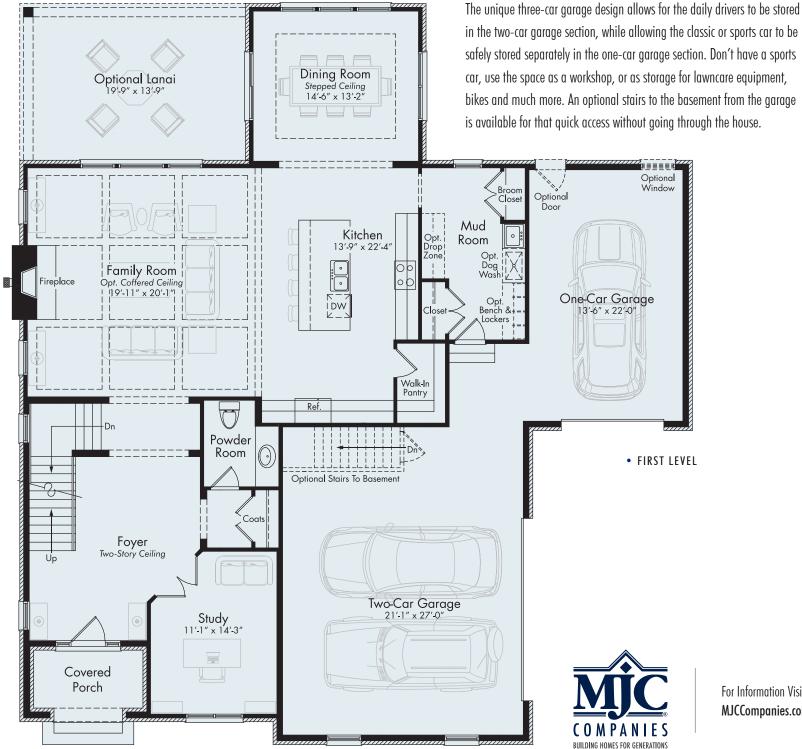

## • OPTIONAL OWNER'S BATH

The two-story Barrington was designed with the family in mind. As guests enter from the front covered porch into the grand two-story foyer, they will feel the openness the home has to offer. The connected oversized family room with coffered ceiling detail, and large windows for plenty of natural light, is the perfect gathering place to catch up with family and friends. The open floor plan allows for easy flow from the family room to the kitchen to the dining room. An optional outdoor lanai is perfect for those warm summer days.