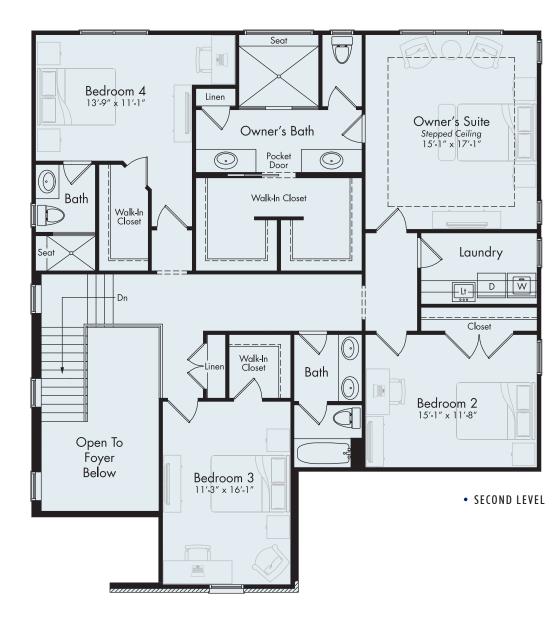

## BARRINGTON

| First Level  | 1,743 sf |
|--------------|----------|
| Second Level | 1,681 sf |
| Total        | 3,424 sf |

The second level, with four bedrooms, is the perfect retreat with a large owner's suite, private luxury bath and a generous sized double walk-in closet.

 OPTIONAL JACK-N-JILL BATH

For Information Visit MJCCompanies.com