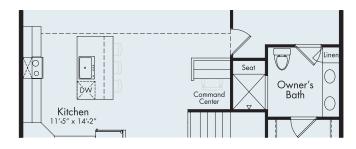

FIRST LEVEL - OPTIONAL COMMAND CENTER

First Level

1.451 sf

The Beretta evokes all the qualities one comes to expect from the perfect ranch condo. Open design with 9-foot ceilings and the option of a cathedral ceiling add to the captivating appeal. The great room, dining room and kitchen are all flooded with natural light. A L-shaped kitchen with an island snack bar flows into the dining room which connects to the outdoor patio or balcony. Need a place to run the household, add the optional central command center.