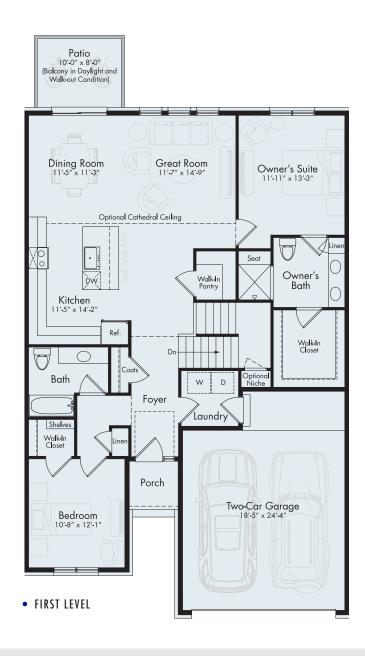

## **BERETTA**

First Level

1,451 sf

First Level

1.451 sf

The Beretta evokes all the qualities one comes to expect from the perfect ranch condo. Open design with 9-foot ceilings and the option of a cathedral ceiling add to the captivating appeal. The great room, dining room and kitchen are all flooded with natural light. A L-shaped kitchen with an island snack bar flows into the dining room which connects to the outdoor patio or balcony. Need a place to run the household, add the optional central command center.

The owner's suite includes a private bath and oversized walk-in closet. The second bedroom adjoins another full bath. A two-car garage leads directly into the first floor laundry room. Need additional living space, the full basement can be finished to give you the room you need.