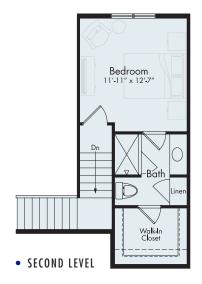

## First Level Second Level **Total**

1,451 sf rel 294 sf 1,**745 sf** 

The Beretta evokes all the qualities one comes to expect from the perfect ranch condo with the additional second floor bedroom, private full bath and large walk-in closet. Open design with 9-foot ceilings and the option of a cathedral ceiling add to the captivating appeal. The great room, dining room and kitchen are all flooded with natural light. A L-shaped kitchen with an island snack bar flows into the dining room which connects to the outdoor patio or balcony. Need a place to run the household, add the optional central command center.

The owner's suite includes a private bath and oversized walk-in closet. The second bedroom adjoins another full bath. A two-car garage leads directly into the first floor laundry room. Need additional living space, the full basement can be finished to give you the room you need.