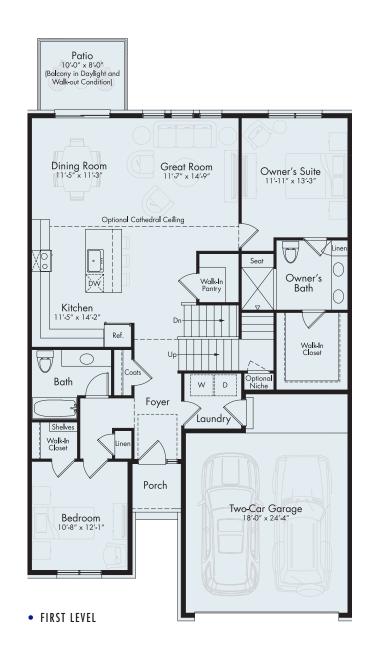

## First Level Second Level **Total**

1,451 sf rel 294 sf 1,**745 sf** 

The Beretta evokes all the qualities one comes to expect from the perfect ranch condo with the additional second floor bedroom, private full bath and large walk-in closet. Open design with 9-foot ceilings and the option of a cathedral ceiling add to the captivating appeal. The great room, dining room and kitchen are all flooded with natural light. A L-shaped kitchen with an island snack bar flows into the dining room which connects to the outdoor patio or balcony. Need a place to run the household, add the optional central command center.

The owner's suite includes a private bath and oversized walk-in closet. The second bedroom adjoins another full bath. A two-car garage leads directly into the first floor laundry room. Need additional living space, the full basement can be finished to give you the room you need.

• FIRST LEVEL - OPTIONAL COMMAND CENTER