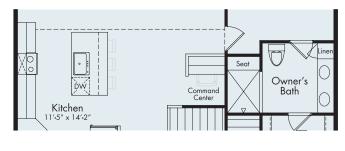

## First Level Second Level **Total**

1,451 sf rel 294 sf 1,**745 sf** 

The Beretta evokes all the qualities one comes to expect from the perfect ranch condo with the additional second floor bedroom, private full bath and large walk-in closet. Open design with 9-foot ceilings and the option of a cathedral ceiling add to the captivating appeal. The great room, dining room and kitchen are all flooded with natural light. A L-shaped kitchen with an island snack bar flows into the dining room which connects to the outdoor patio or balcony. Need a place to run the household, add the optional central command center.

• FIRST LEVEL - OPTIONAL COMMAND CENTER