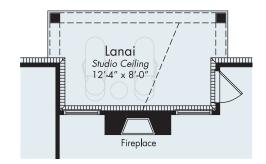

## The Next Generation of Style

MJC's newest collection of paired homes offers more choices and included luxury features than ever before! First, the fresh elevations combine a sophisticated blend of brick, stone and classic architectural details. Secondly, there are two distinctive color palettes to provide the streetscape with a varied, yet harmoniously compatible style. However, the biggest news is hidden from view! The back of each home includes a private lanai with a studio ceiling to expand the living space outdoors.

However, because this is a free-flowing ranch plan, most of your day will unfold upstairs. This is where you'll discover open and free-flowing spaces from the great room to the kitchen and out to the covered lanai with its studio ceiling.