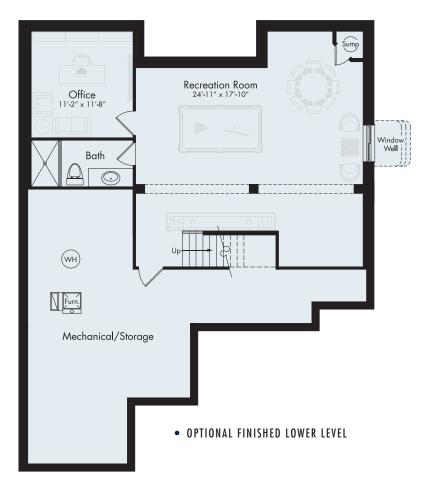

1.5 Story Home with Full Basement2-Car Garage and Lanai

People need their space. So the more people you have in your life, the more you're going to love this ranch plan with a loft and third bedroom suite. This home also has an option for a finished basement with a flex space for movie watching or game-playing. There's even a space for a quiet home office.

Because we all need some alone time, the owner's suite and first floor bedroom were thoughtfully separated for privacy.

This version of the plan also includes a generous mud room off the garage with an adjoining laundry room.