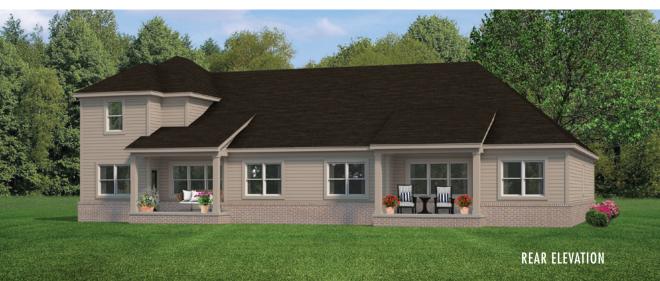

## The Next Generation of Style

MJC's newest collection of paired homes offers more choices and included luxury features than ever before! First, the fresh elevations combine a sophisticated blend of brick, stone and classic architectural details. Secondly, there are two distinctive color palettes to provide the streetscape with a varied, yet harmoniously compatible style. However, the biggest news is hidden from view! The back of each home includes a private lanai with a studio ceiling to expand the living space outdoors.

However, because this is a free-flowing ranch plan, most of your day will unfold upstairs. This is where you'll discover open and free-flowing spaces from the great room to the kitchen and out to the covered lanai with its studio ceiling.