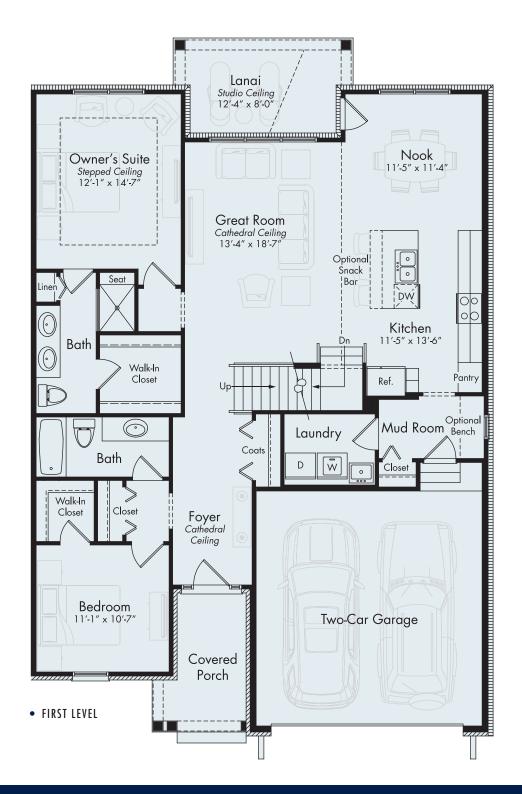

1.5 Story Home with Full Basement2-Car Garage and Lanai

People need their space. So the more people you have in your life, the more you're going to love this ranch plan with a loft and third bedroom suite. This home also has an option for a finished basement with a flex space for movie watching or game-playing. There's even a space for a quiet home office.

However, because this is a free-flowing ranch plan, most of your day will unfold upstairs. This is where you'll discover open and free-flowing spaces from the great room to the kitchen and out to the covered lanai with its studio ceiling.

Because we all need some alone time, the owner's suite and first floor bedroom were thoughtfully separated for privacy.

This version of the plan also includes a generous mud room off the garage with an adjoining laundry room.