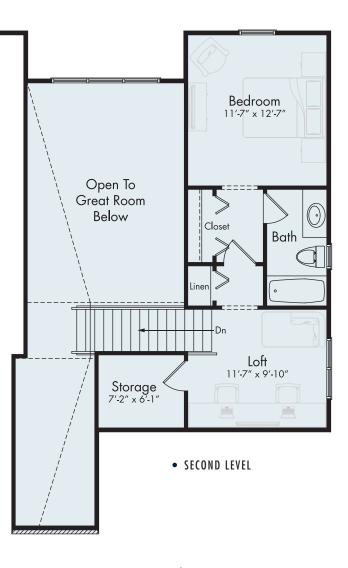

1.5 Story Home with Full Basement2-Car Garage and Lanai

People need their space. So the more people you have in your life, the more you're going to love this ranch plan with a loft and third bedroom suite. This home also has an option for a finished basement with a flex space for movie watching or game-playing. There's even a space for a quiet home office.

However, because this is a free-flowing ranch plan, most of your day will unfold upstairs. This is where you'll discover open and free-flowing spaces from the great room to the kitchen and out to the covered lanai with its studio ceiling.

Because we all need some alone time, the owner's suite and first floor bedroom were thoughtfully separated for privacy.

This version of the plan also includes a generous mud room off the garage with an adjoining laundry room.