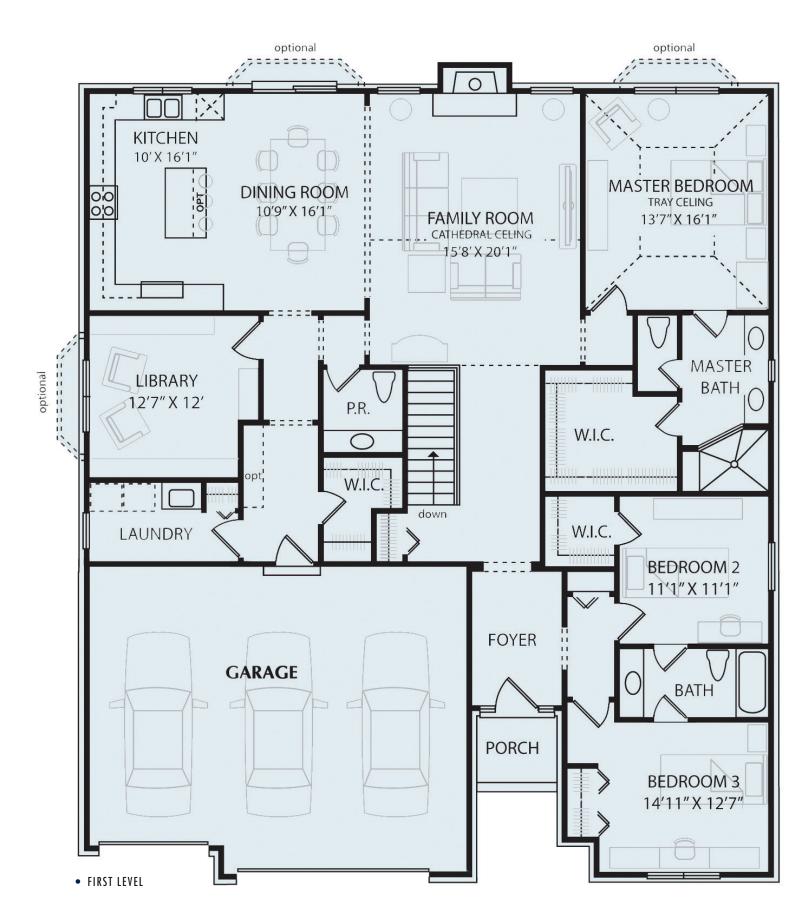

The Charlotte is the perfect single-story layout, both cozy and yet comfortable for entertaining. The spacious kitchen hosts a large island with plenty of seating, generous countertops and a dining area which opens to the family room. A secluded library with optional bay window offers a serene retreat from the hustle and bustle of the home's main living areas. The three-car attached garage, a standard feature, easily accommodates multiple vehicles, outdoor toys or a man cave. Very spacious bedrooms add an exclamation point to the design! The owner's suite includes a beautifully detailed tray ceiling, spacious walk-in closet and luxe spa bath with optional soaking tub.