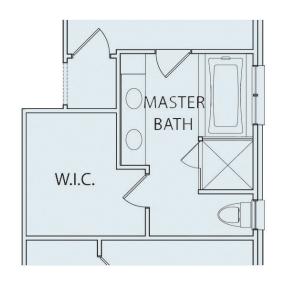

The Charlotte is the perfect single-story layout, both cozy and yet comfortable for entertaining. The spacious kitchen hosts a large island with plenty of seating, generous countertops and a dining area which opens to the family room. A secluded library with optional bay window offers a serene retreat from the hustle and bustle of the home's main living areas. The three-car attached garage, a standard feature, easily accommodates multiple vehicles, outdoor toys or a man cave. Very spacious bedrooms add an exclamation point to the design! The owner's suite includes a beautifully detailed tray ceiling, spacious walk-in closet and luxe spa bath with optional soaking tub.



• OPTIONAL MASTER BATH