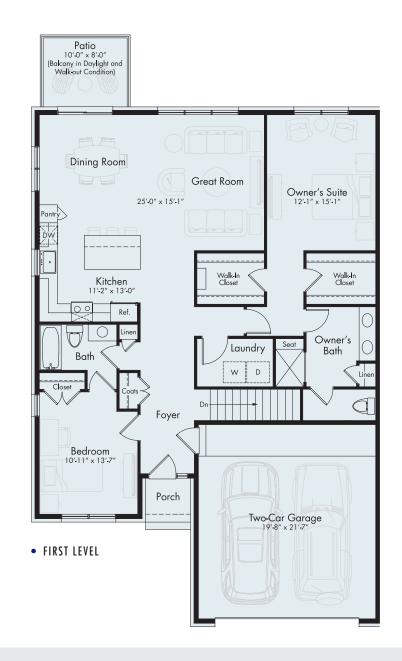

## CHASE

The Chase ranch envokes the convenience of one-level living. The kitchen, dining room and great room have an open design for connecting with family and friends with an outdoor patio or balcony.

The owner's suite includes two large walk-in closets and a private bath. The laundry room is right outside to streamline the daily chores. A second bedroom, located off the foyer, has a direct connection to the full bath.

Looking for a private office or recreation room, consider finishing the full basement for the additional space you need.