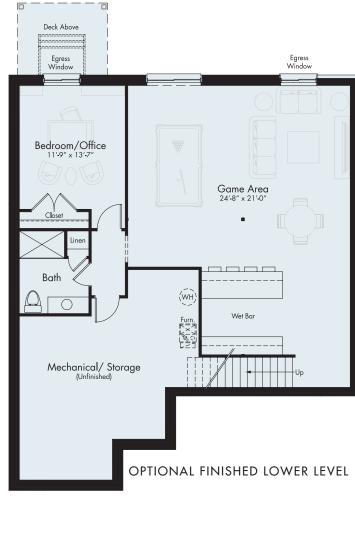

Looking for a private office or recreation room, consider finishing the full basement for the additional space you need.

• FIRST LEVEL - OPTIONAL PANTRY