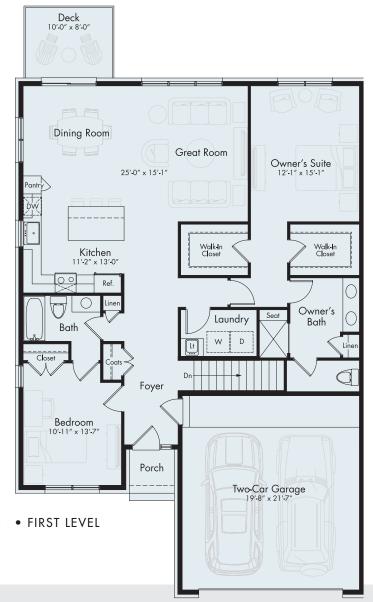

First Level

1,537 sf

The Chase ranch envokes the convenience of one-level living. The kitchen, dining room and great room have an open design for connecting with family and friends with an outdoor deck.

The owner's suite includes two large walk-in closets and a private bath. The laundry room is right outside to streamline the daily chores. A second bedroom, located off the foyer, has a direct connection to the full bath.