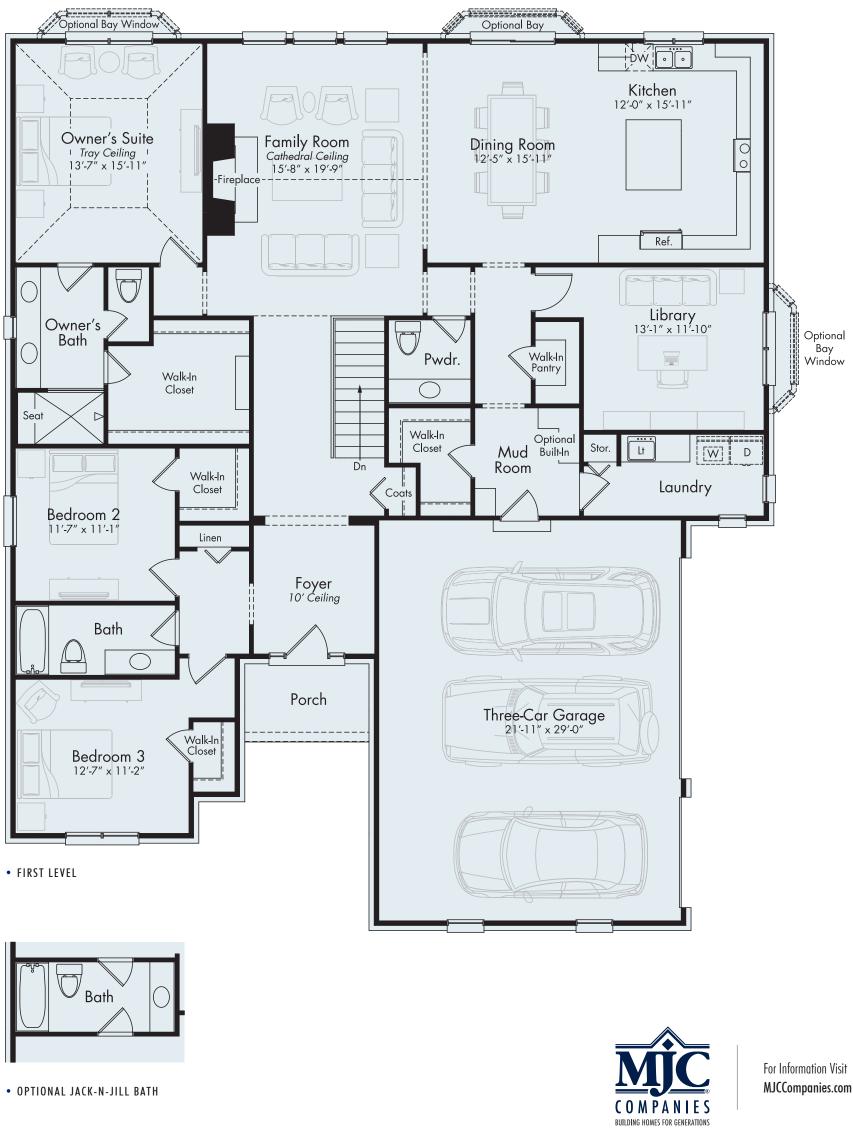

## **GRAND CHARLOTTE II**

2,462 sf

The Grand Charlotte II offers everything you need to fit your lifestyle and build family memories. The spacious family room with a cathedral ceiling is perfect for family gatherings or just relaxing after a long day with the warmth of a cozy fire. The open ranch floor plan allows flowing from one room to another a breeze. The oversized U-shaped kitchen with a center island is just what a gourmet chef is looking for. Have some additional work to do from the office? The secluded library will give you the focus to get the job done.

First Level

The three bedrooms will give you the accommodations needed for an expanding family or a place for visiting guests to stay. The owner's suite showcases a tray ceiling, a spacious bath, and a large walk-in closet. The other two bedrooms share a full bath that can be modified to a Jack-n-Jill bath with direct access from both bedrooms. There is smart space for everything. The mudroom with optional built-ins connects the three-car attached garage, the first floor laundry room with storage, and a large walk-in closet.