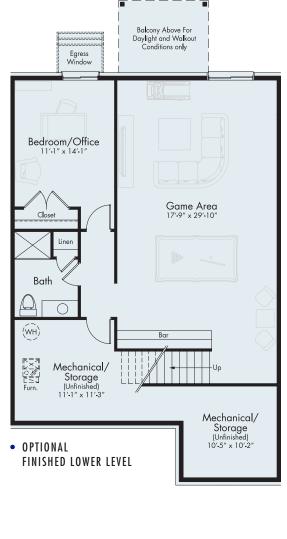

Upstairs there are two additional bedrooms with walk-in closets and a shared full bath.

The first floor owner's suite comes with a large walk-in closet and private bath with a linen closet. Right off the two-car garage is the convenience of the laundry room. The Arrow also includes a full basement that can be fully finished for expanded living space. So kick off your shoes and feel right at home!