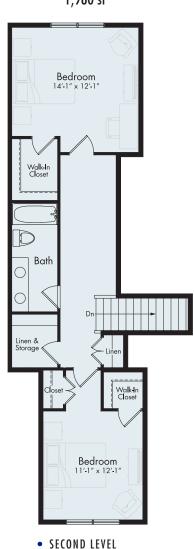

## ARROW

First Level 1,248 sf Second Level 732 sf **Total 1,980 sf** 

## ARROW

First Level 1,248 sf Second Level 732 sf Total 1,980 sf

Enter your spacious new condominium home from your two-car garage or private front porch. The two-story living offers plenty of room to stretch out. A step-saving kitchen surrounds you with conveniences, including an island with snack bar and pantry. The dining room flows into the great room, with an optional catherdral ceiling, and out to a private patio or balcony.

Upstairs there are two additional bedrooms with walk-in closets and a shared full bath.

The first floor owner's suite comes with a large walk-in closet and private bath with a linen closet. Right off the two-car garage is the convenience of the laundry room. The Arrow also includes a full basement that can be fully finished for expanded living space. So kick off your shoes and feel right at home!