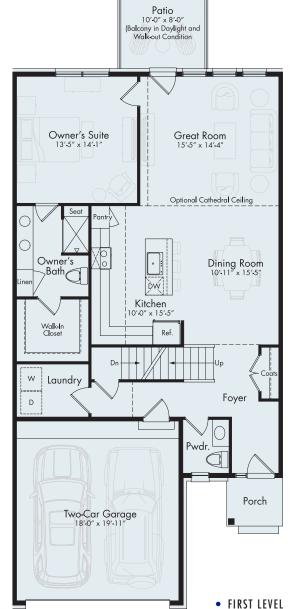

## ARROW

First Level 1,248 sf Second Level 732 sf **Total 1,980 sf** 

## ARROW

First Level 1,248 sf Second Level 732 sf Total 1,980 sf

Enter your spacious new condominium home from your two-car garage or private front porch. The two-story living offers plenty of room to stretch out. A step-saving kitchen surrounds you with conveniences, including an island with snack bar and pantry. The dining room flows into the great room, with an optional catherdral ceiling, and out to a private patio or balcony.

Upstairs there are two additional bedrooms with walk-in closets and a shared full bath.

The first floor owner's suite comes with a large walk-in closet and private bath with a linen closet. Right off the two-car garage is the convenience of the laundry room. The Arrow also includes a full basement that can be fully finished for expanded living space. So kick off your shoes and feel right at home!