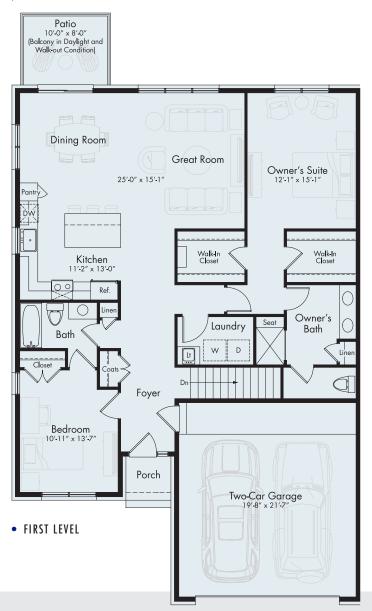

## First Level

1.537 sf

The Chase ranch envokes the convenience of one-level living. The kitchen, dining room and great room have an open design for connecting with family and friends with an outdoor patio or balcony.

The owner's suite includes two large walk-in closets and a private bath. The laundry room is right outside to streamline the daily chores. A second bedroom, located off the foyer, has a direct connection to the full bath.