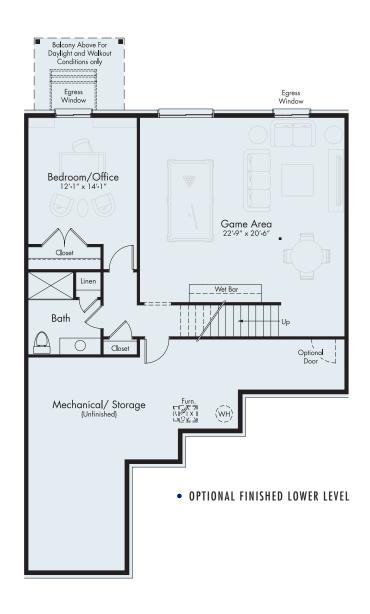

Looking for a private office or recreation room, consider finishing the full basement for the additional space you need.