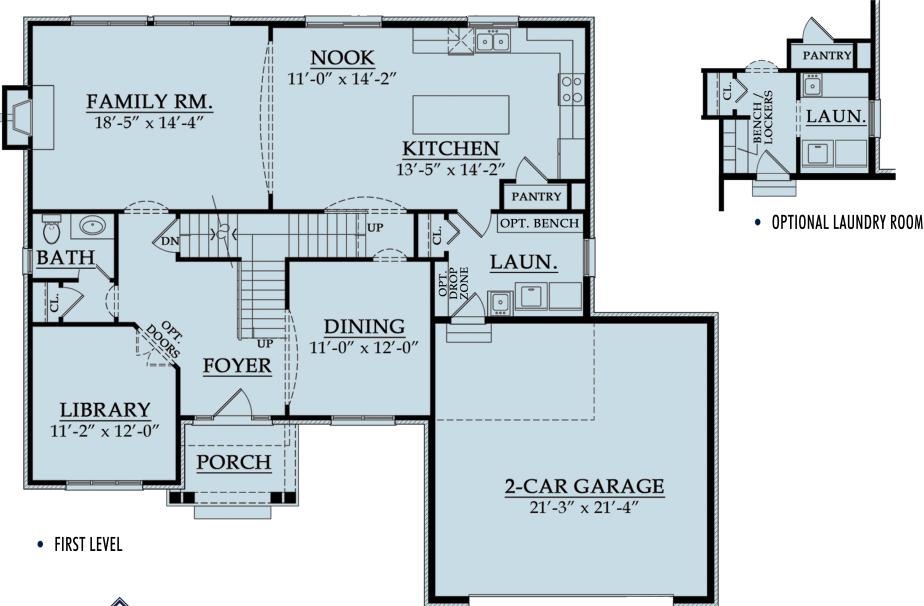

## INNSBROOK LOFT

 First Level
 1,388 sf

 Second Level
 1,453 sf

 Total
 2,841 sf

The Innsbrook Loft colonial has evolved to meet the demands of the modern family by maximizing the living area without sacrifice. On the first flood, the kitchen has been expanded to complement the dining room and library; each space is functional and designed with individual privacy in mind. On the second floor, the expansion of the owner's suite and addition of over 100 square feet of communal loft space, in addition to three additional bedrooms, leave nothing out. The owner's suite includes a detailed tray ceiling, spacious bath with optional soaking tub, twin vanities and walk-in closet. The Innsbrook Loft lives large – thanks to the open plan of the family room, nook and island kitchen. The two-car garage opens to a convenient mud room with an adjoining laundry room.