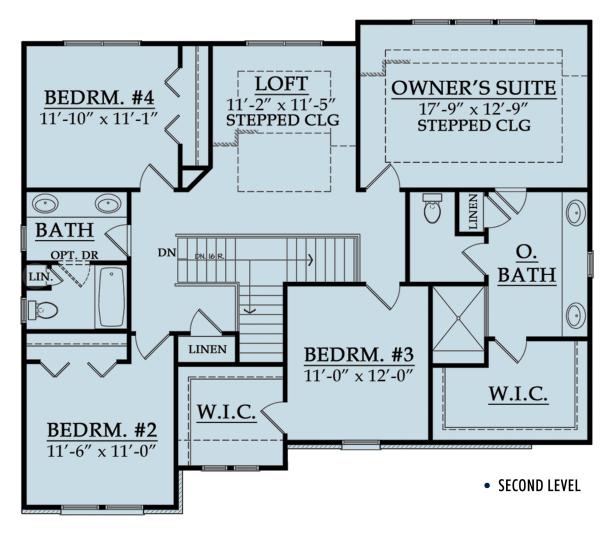

## INNSBROOK LOFT

 First Level
 1,388 sf

 Second Level
 1,453 sf

 Total
 2,841 sf

The Innsbrook Loft colonial has evolved to meet the demands of the modern family by maximizing the living area without sacrifice. On the first flood, the kitchen has been expanded to complement the dining room and library; each space is functional and designed with individual privacy in mind. On the second floor, the expansion of the owner's suite and addition of over 100 square feet of communal loft space, in addition to three additional bedrooms, leave nothing out. The owner's suite includes a detailed tray ceiling, spacious bath with optional soaking tub, twin vanities and walk-in closet. The Innsbrook Loft lives large – thanks to the open plan of the family room, nook and island kitchen. The two-car garage opens to a convenient mud room with an adjoining laundry room.