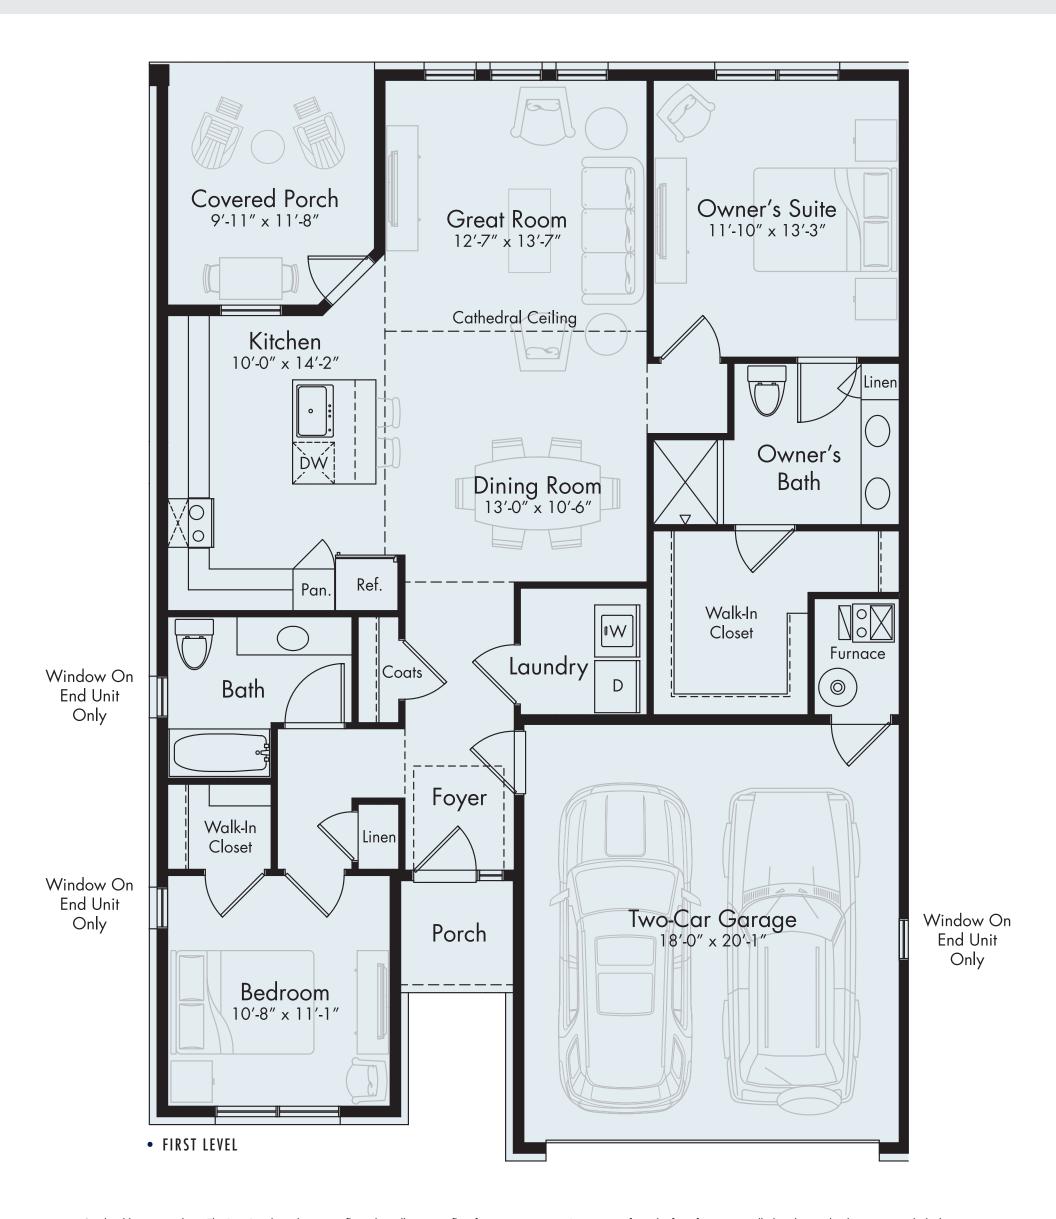

## PARC RANCH

First Level

1,416 sf

One-level living at its best. The Parc Ranch, with its open floor plan, allows easy flow from room to room. As you enter from the front foyer, you walk directly into the dining room, which shares a cathedral ceiling with the great room. Adjacent is a large L-shaped kitchen with plenty of counter space for meal preparation and a center island with a convenient snackbar. Off the living space is the Owner's Suite with a private bath, dual sinks and an oversized walk-in closet. Tucked off the foyer is a second bedroom with a walk-in closet and a full bath right outside. Enjoy being outdoors, the private covered porch will allow you to extend your living space even further and enjoy the warm summer days and nights. You'll love this home the minute you walk through the front door.