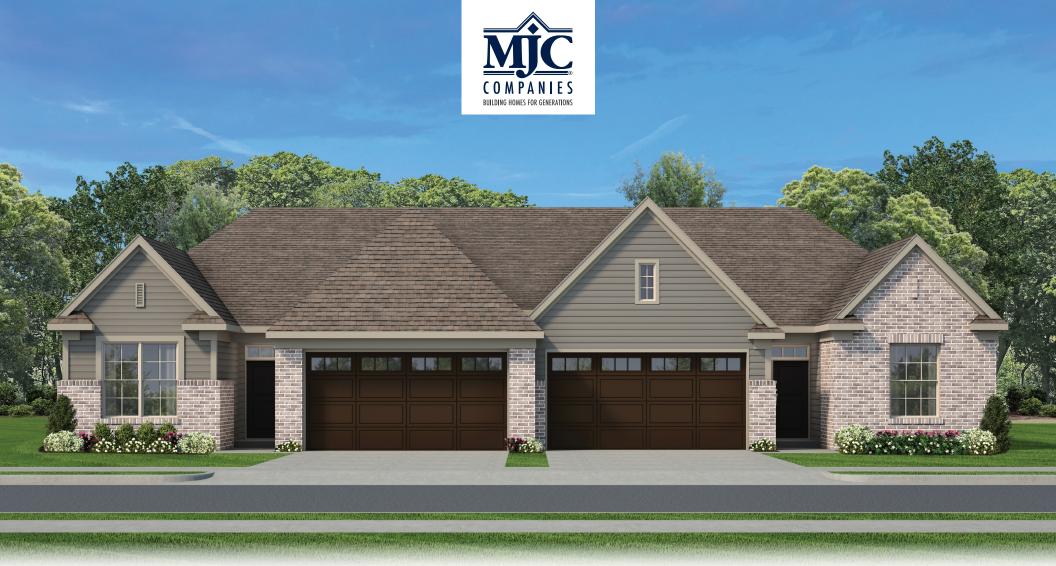

## THE NEXT GENERATION OF STYLE

MJC's newest collection of homes with luxury features. First, the fresh elevations combine a sophisticated blend of brick and siding for that classic architectural apeal. Secondly, there are distinctive color palettes to provide the streetscape with a varied, yet harmoniously compatible style. However, the biggest news is hidden from view! The back of each home includes a private covered porch to expand the living space outdoors.

## PARC RANCH

One-level living at its best. The Parc Ranch, with its open floor plan, allows easy flow from room to room. As you enter from the front foyer, you walk directly into the dining room, which shares a cathedral ceiling with the great room. Adjacent is a large L-shaped kitchen with plenty of counter space for meal preparation and a center island with a convenient snackbar. Off the living space is the Owner's Suite with a private bath, dual sinks and an oversized walk-in closet. Tucked off the foyer is a second bedroom with a walk-in closet and a full bath right outside. Enjoy being outdoors, the private covered porch will allow you to extend your living space even further and enjoy the warm summer days and nights. You'll love this home the minute you walk through the front door.