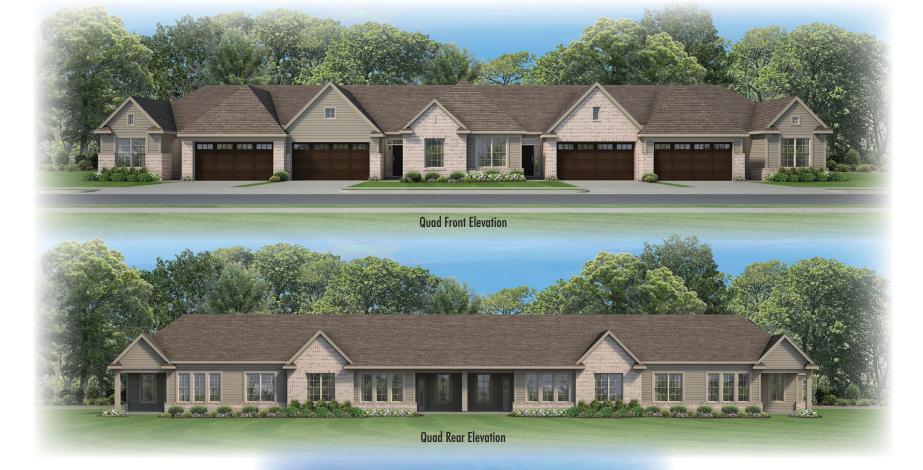

## THE NEXT GENERATION OF STYLE

MJC's newest collection of homes with luxury features. First, the fresh elevations combine a sophisticated blend of brick and siding for that classic architectural apeal. Secondly, there are distinctive color palettes to provide the streetscape with a varied, yet harmoniously compatible style. However, the biggest news is hidden from view! The back of each home includes a private covered porch to expand the living space outdoors.