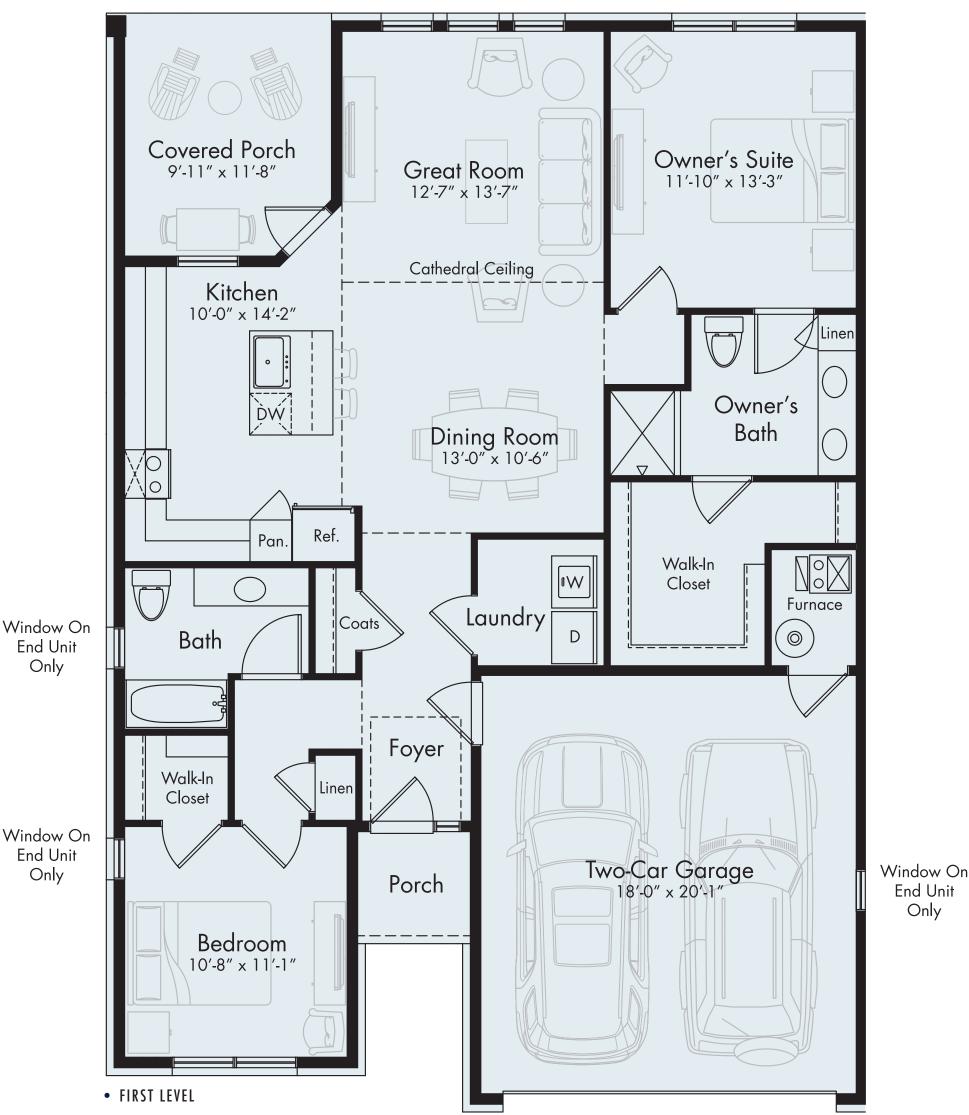

## PARC RANCH First Level 1,416 sf

## PARC RANCH

One-level living at its best. The Parc Ranch, with its open floor plan, allows easy flow from room to room. As you enter from the front foyer, you walk directly into the dining room, which shares a cathedral ceiling with the great room. Adjacent is a large L-shaped kitchen with plenty of counter space for meal preparation and a center island with a convenient snackbar. Off the living space is the Owner's Suite with a private bath, dual sinks and an oversized walk-in closet. Tucked off the foyer is a second bedroom with a walk-in closet and a full bath right outside. Enjoy being outdoors, the private covered porch will allow you to extend your living space even further and enjoy the warm summer days and nights. You'll love this home the minute you walk through the front door.