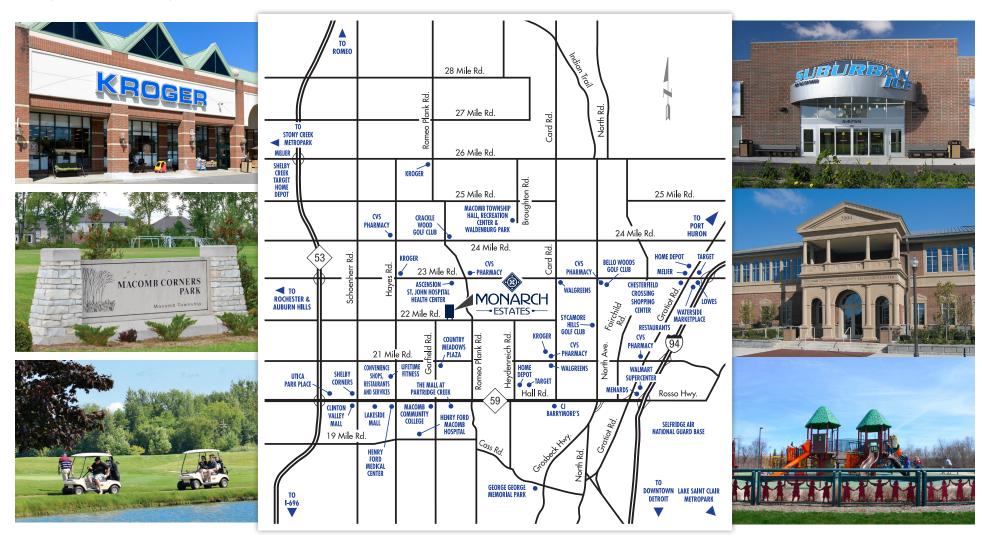

Monarch Estates is located near a vast variety of shopping, including The Mall at Partridge Creek, the beautiful Macomb Township Recreation Center and Suburban Ice Arena are also nearby. Come see where you can live a carefree life in a community where the options are endless.

#### WHY YOU'LL LOVE THIS COMMUNITY

Located on 22 Mile Road in Macomb, Monarch Estates offers a vast variety of nearby dining, shopping and attractions including: The Mall at Partridge Creek, movie theaters, fitness clubs, the Macomb Center for the Performing Arts, Macomb Township Recreation Center and so much more. Top medical facilities including Ascension St. John Hospital Health Center and Henry Ford Macomb Hospital — Clinton Township are nearby. Find specialty gourmet delicacies at Nino Salvaggio. Enjoy endless recreation opportunities at the Macomb Aquatic Center, Suburban Ice Arena, Macomb Corners Park, or enjoy a round of golf at one of four public courses located within the Township. Macomb Township is also home to the largest multimedia library in the county, Clinton-Macomb Public Library.