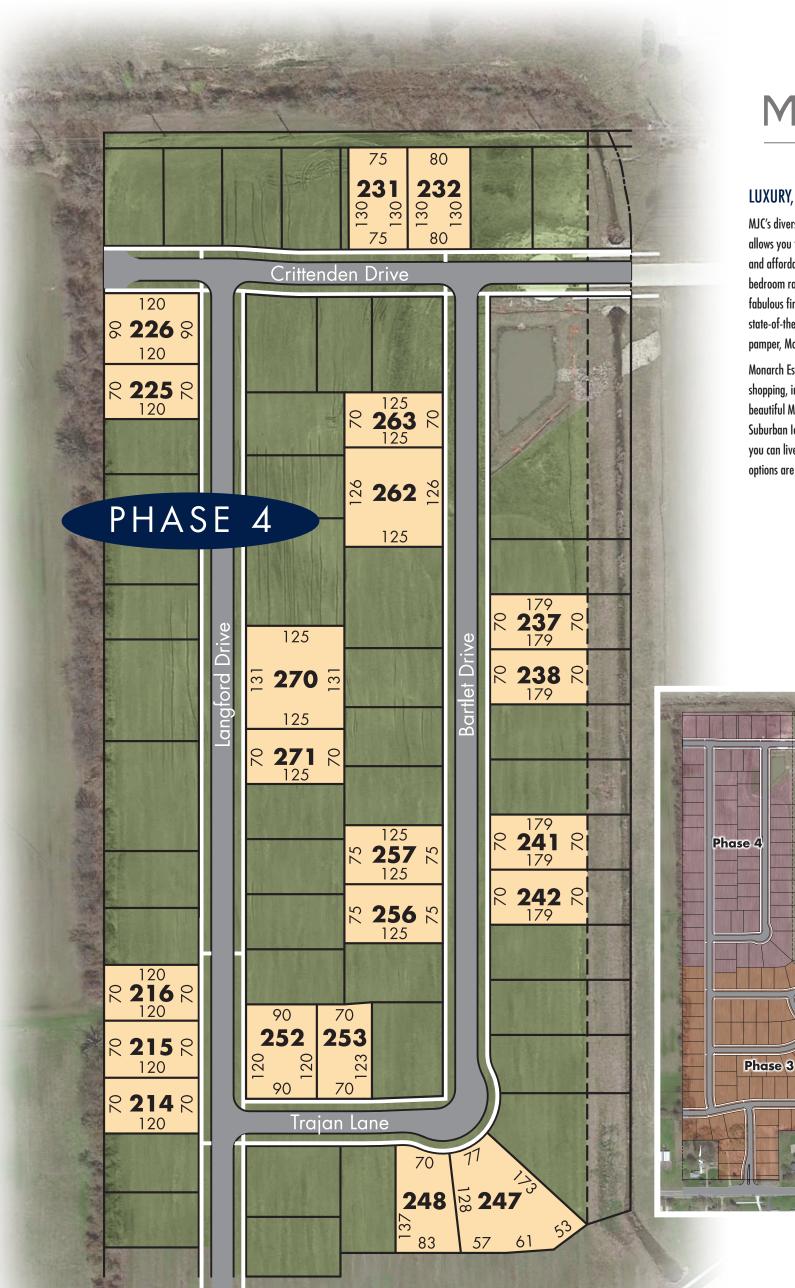

## COMMUNITY PLAN

Monarch Estates is located on the north side of 22 Mile Road between Garfield and Romeo Plank Roads

Phase 2

**SOLD OUT** 

Phase 1 SOLD OUT