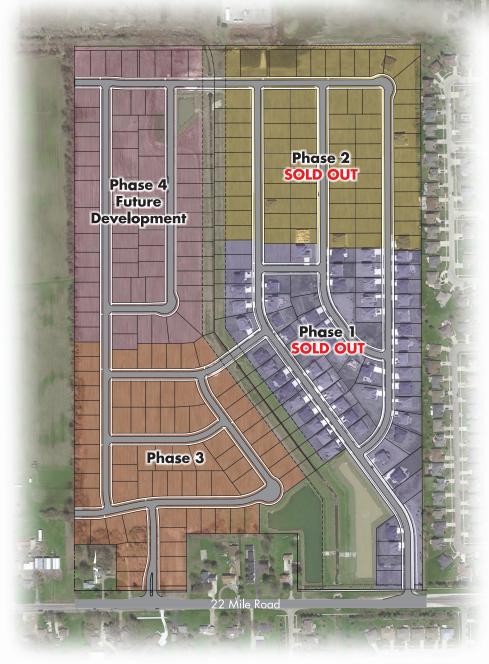

## COMMUNITY PLAN

Monarch Estates is located on the north side of 22 Mile Road between Garfield and Romeo Plank Roads

Phase 2

**SOLD OUT** 

Phase 1 SOLD OUT