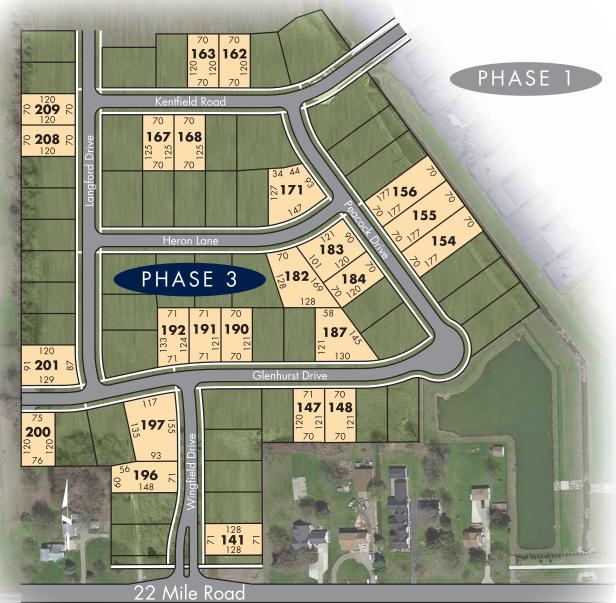

## COMMUNITY PLAN

Monarch Estates is located on the north side of 22 Mile Road between Garfield and Romeo Plank Roads

Phase 2

**SOLD OUT** 

Phase 1 SOLD OUT