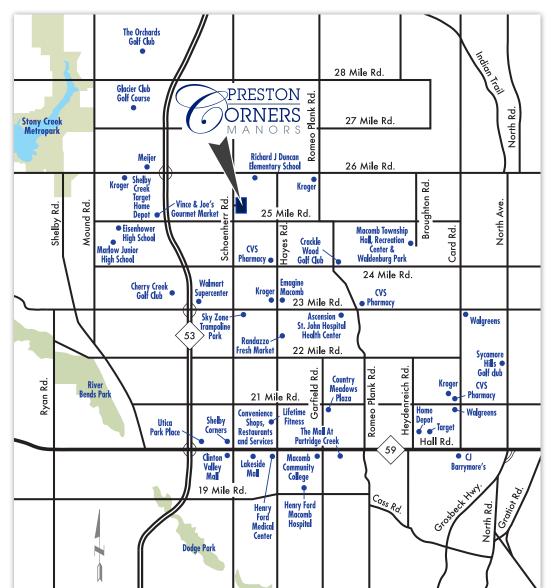

## COMMUNITY PLAN

Manors At Preston Corners is located on the east side of Schoenherr Road just north of 25 Mile Road

## WHY YOU'LL LOVE THIS COMMUNITY

Located on Schoenherr Road in Shelby Township, Preston Corners Manors offers a vast variety of nearby dining, shopping and attractions including: The Mall at Partridge Creek, Emagine Theater, fitness clubs, Sky Zone Trampoline Park, Chipotle Mexican Grill and so much more. Top medical facilities including Ascension St. John Hospital Health Center and Henry Ford Macomb Hospital — Clinton Township are nearby. Find specialty gourmet delicacies at Vince & Joe's Gourmet Market and Randazzo Fresh Market. Enjoy endless recreation opportunities at the Stony Creek Metropark, Macomb Aquatic Center, Suburban Ice Arena, or enjoy a round of golf at one of the public courses.