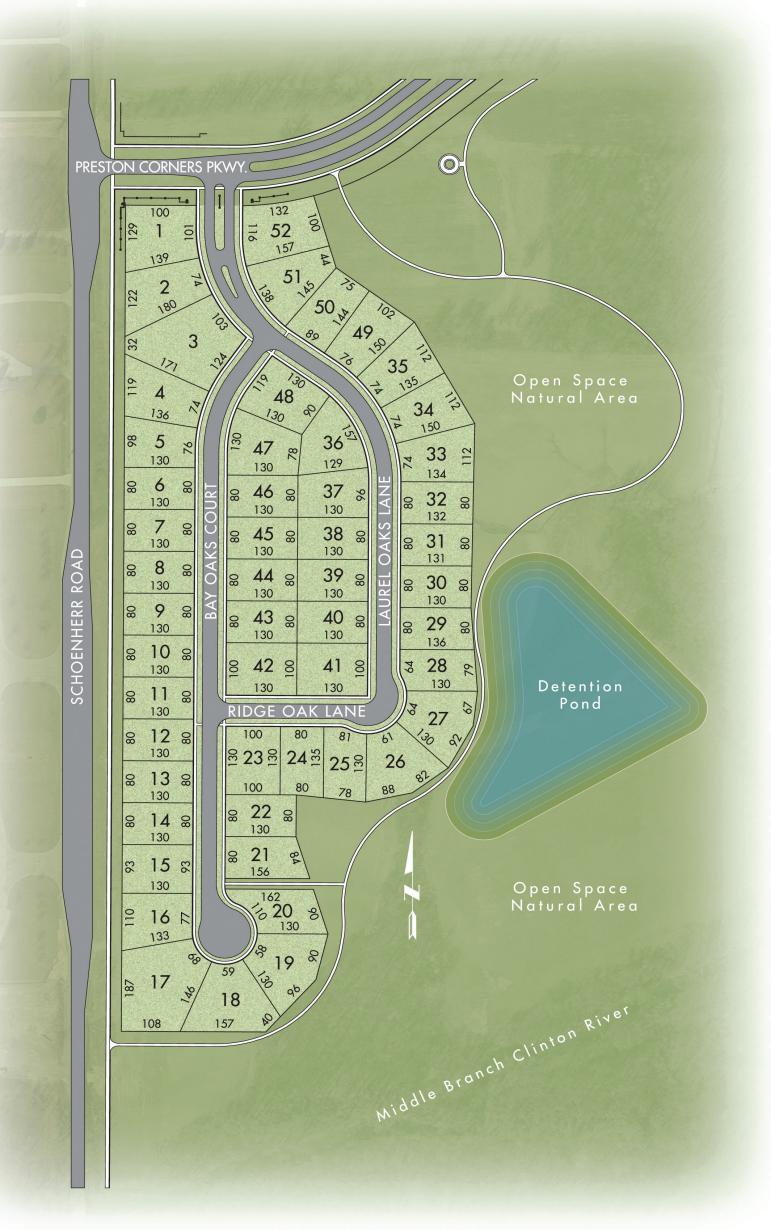

## COMMUNITY PLAN

Manors At Preston Corners is located on the east side of Schoenherr Road just north of 25 Mile Road