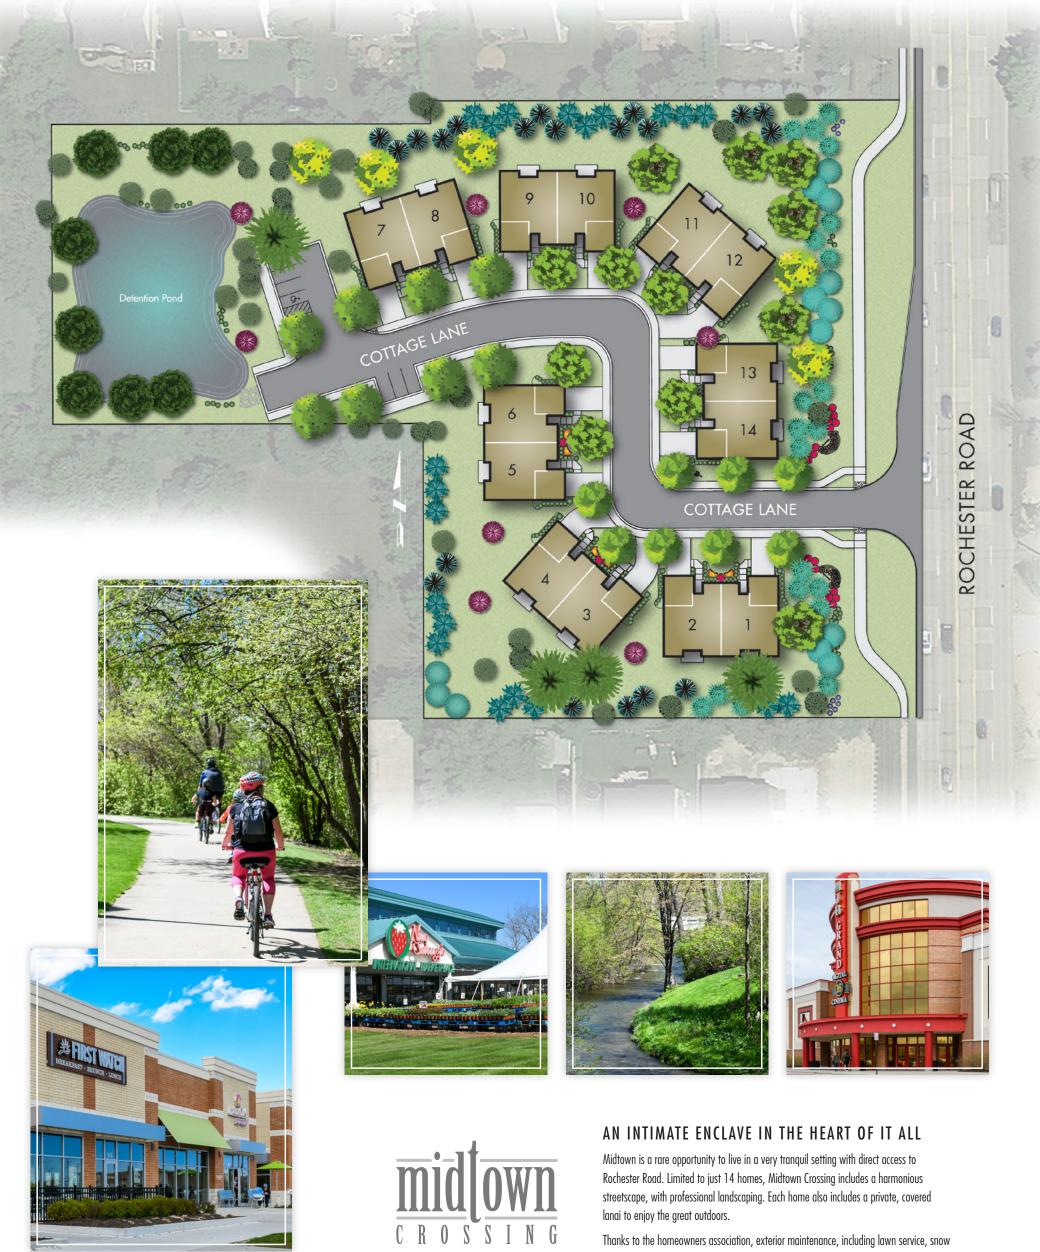

## COMMUNITY PLAN

Midtown Crossing is located on the west side of Rochester Road just north of Long Lake Road.

For Information Visit MJCCompanies.com

removal and other burdensome chores, will be professionally handled for you.

Illustrations are artists' conception and are for illustration purpose only, they are not intended to be an actual depiction of the structures, fencing, walks or landscaping.  $\odot$  2020 MIC 5215 Rochester LLC