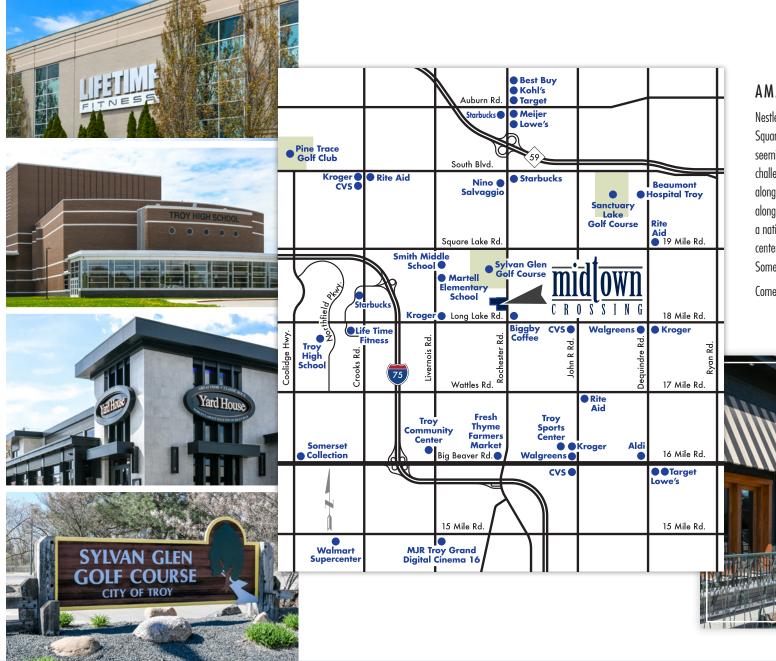

## COMMUNITY PLAN

Midtown Crossing is located on the west side of Rochester Road just north of Long Lake Road.

For Information Visit MJCCompanies.com

removal and other burdensome chores, will be professionally handled for you.

## AMAZING CHOICES

Nestled off Rochester Road, between Long Lake and Square Lake roads, Midtown Crossing is surrounded by seemingly endless things to do and places to be! Troy's challenging Sylvan Glen Golf Course is right up the road, along with every imaginable store and convenience along Rochester Road. To the south, Big Beaver Road is a nationally renowned destination with Troy's community center, dozens of restaurants and the fabulous Somerset Collection.

Come for the convenience and stay for the fun!