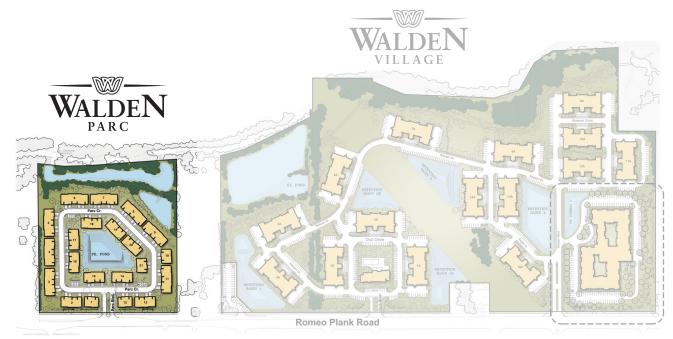

## **COMMUNITY PLAN**

Walden Communities are located on the east side of Romeo Plank Road just south of 22 Mile Road.

## YOU CAN HAVE IT ALL IN MACOMB

MJC Companies<sup>®</sup> is excited to offer our easy living, elegant homes at Walden Parc. This prestigious community is ideally located in Macomb Township with an abundance of area amenities for every lifestyle.

Come home to care-free living, where all the maintenance is handled for you, allowing you to focus on the things in your life that are most important to you.

Enjoy the various ponds and natural areas the community has to offer. The future phase, Walden Village, is planned to feature additional walking trails, clubhouse, exercise room, pool, golf simulator and other amenities.