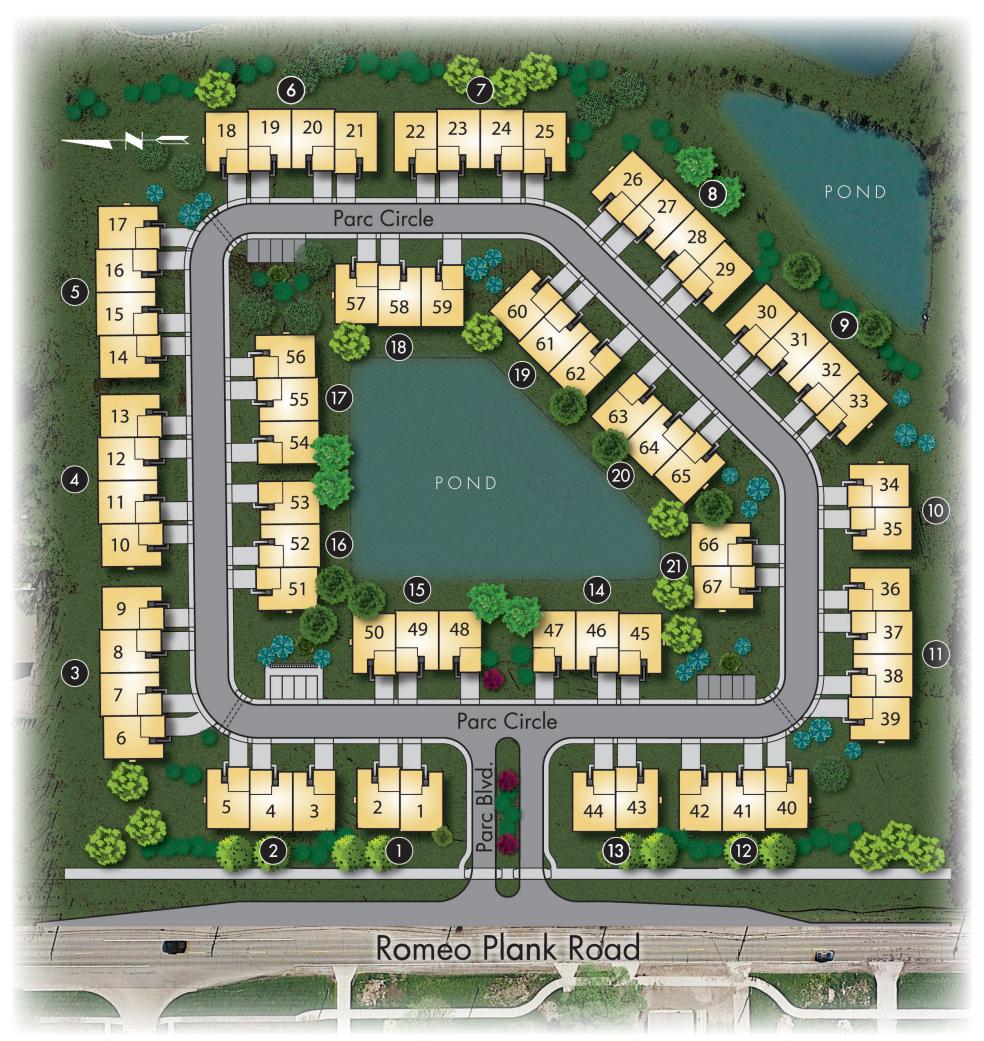

Come home to care-free living, where all the maintenance is handled for you, allowing you to focus on the things in your life that are most important to you.

Enjoy the various ponds and natural areas the community has to offer. The future phase, Walden Village, is planned to feature additional walking trails, clubhouse, exercise room, pool, golf simulator and other amenities.

Make Walden Parc your new home in a community and city that has it all.