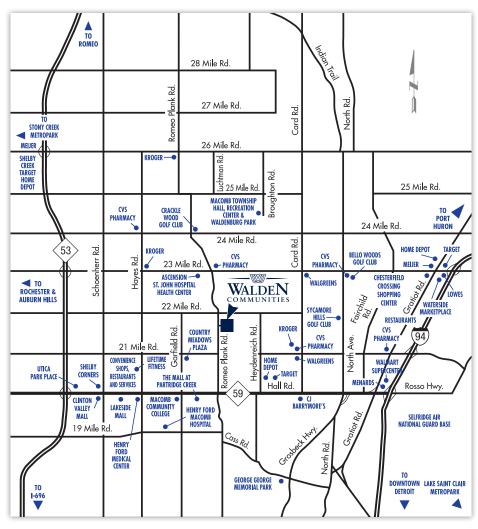

## WHY YOU'LL LOVE THIS COMMUNITY

Located on the east side of Romeo Plank Road just south of 22 Mile Road, Walden Communities offers a vast variety of nearby dining, shopping and attractions including: The Mall at Partridge Creek, movie theaters, fitness clubs, restaurants, the Macomb Center for the Performing Arts, Macomb Township Recreation Center and so much more. Top medical facilities including Ascension St. John Hospital Health Center and Henry Ford Macomb Hospital — Clinton Township are nearby. Find specialty gourmet delicacies at Nino Salvaggio. Enjoy endless recreation opportunities at the Macomb Aquatic Center, Suburban Ice Arena, Macomb Corners Park, the new 14.1 acre Pitchford Park, or enjoy a round of golf at one of four public courses located within the Township. Macomb Township is also home to the largest multimedia library in the county, Clinton-Macomb Public Library.