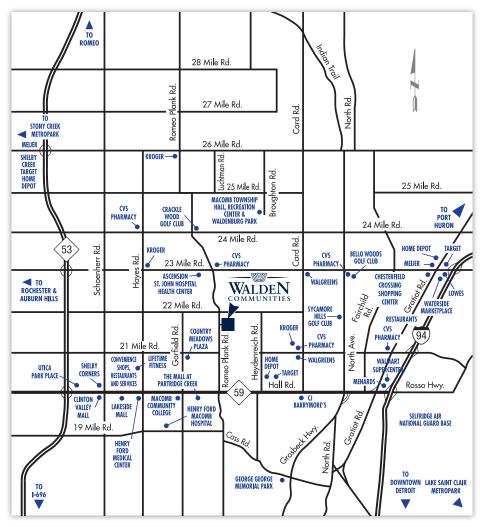

## WHY YOU'LL LOVE THIS COMMUNITY

Located on the east side of Romeo Plank Road just south of 22 Mile Road, Walden Communities offers a vast variety of nearby dining, shopping and attractions including: The Mall at Partridge Creek, movie theaters, fitness clubs, restaurants, the Macomb Center for the Performing Arts, Macomb Township Recreation Center and so much more. Top medical facilities including Ascension St. John Hospital Health Center and Henry Ford Macomb Hospital — Clinton Township are nearby. Find specialty gourmet delicacies at Nino Salvaggio. Enjoy endless recreation opportunities at the Macomb Aquatic Center, Suburban Ice Arena, Macomb Corners Park, the new 14.1 acre Pitchford Park, or enjoy a round of golf at one of four public courses located within the Township. Macomb Township is also home to the largest multimedia library in the county, Clinton-Macomb Public Library.