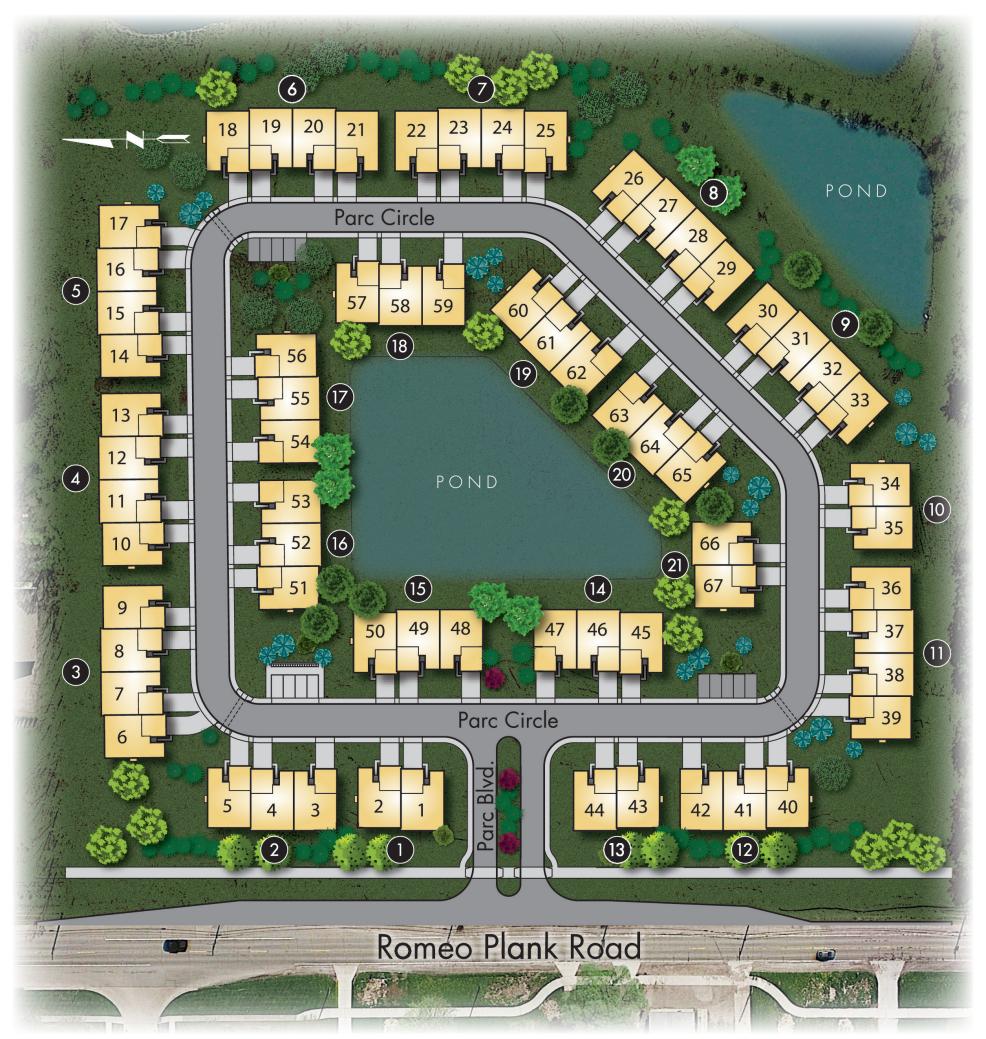

## YOU CAN HAVE IT ALL IN MACOMB

MJC Companies<sup>®</sup> is excited to offer our easy living, elegant homes at Walden Parc. This prestigious community is ideally located in Macomb Township with an abundance of area amenities for every lifestyle.

Come home to care-free living, where all the maintenance is handled for you, allowing you to focus on the things in your life that are most important to you.

Enjoy the various ponds and natural areas the community has to offer. The future phase, Walden Village, is planned to feature additional walking trails, clubhouse, exercise room, pool, golf simulator and other amenities.

Make Walden Parc your new home in a community and city that has it all.