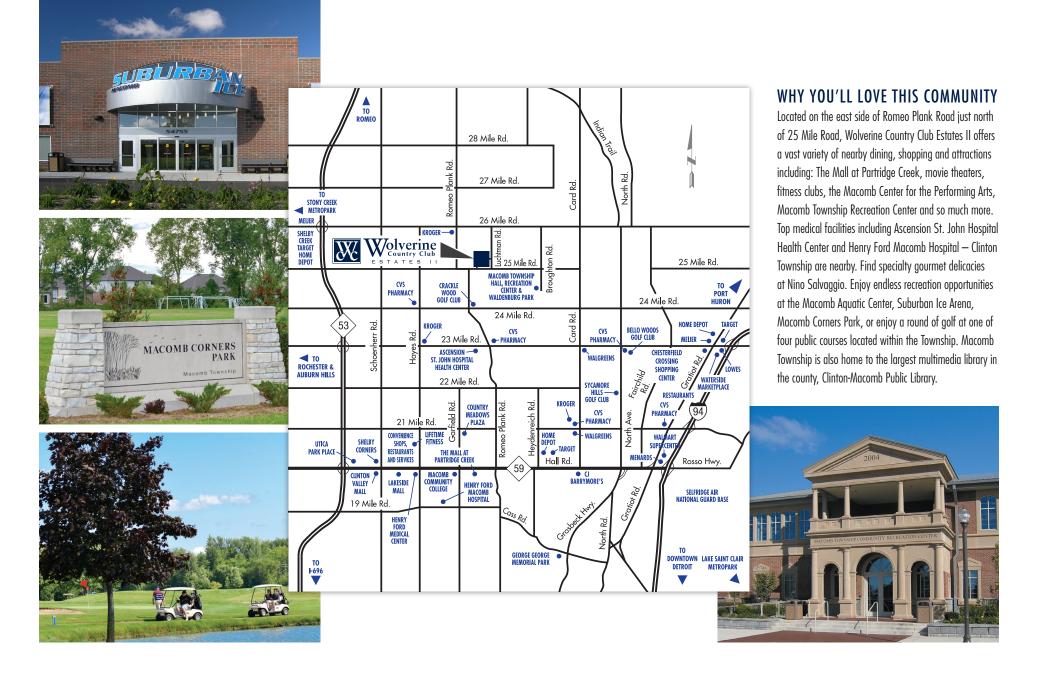

## COMMUNITY PLAN

Wolverine Country Club Estates II is located on the east side of Romeo Plank Road just north of 25 Mile Road

that works for you. Choose from three or four-bedroom colonial,

ranch or split level homes on premium lots some with prime