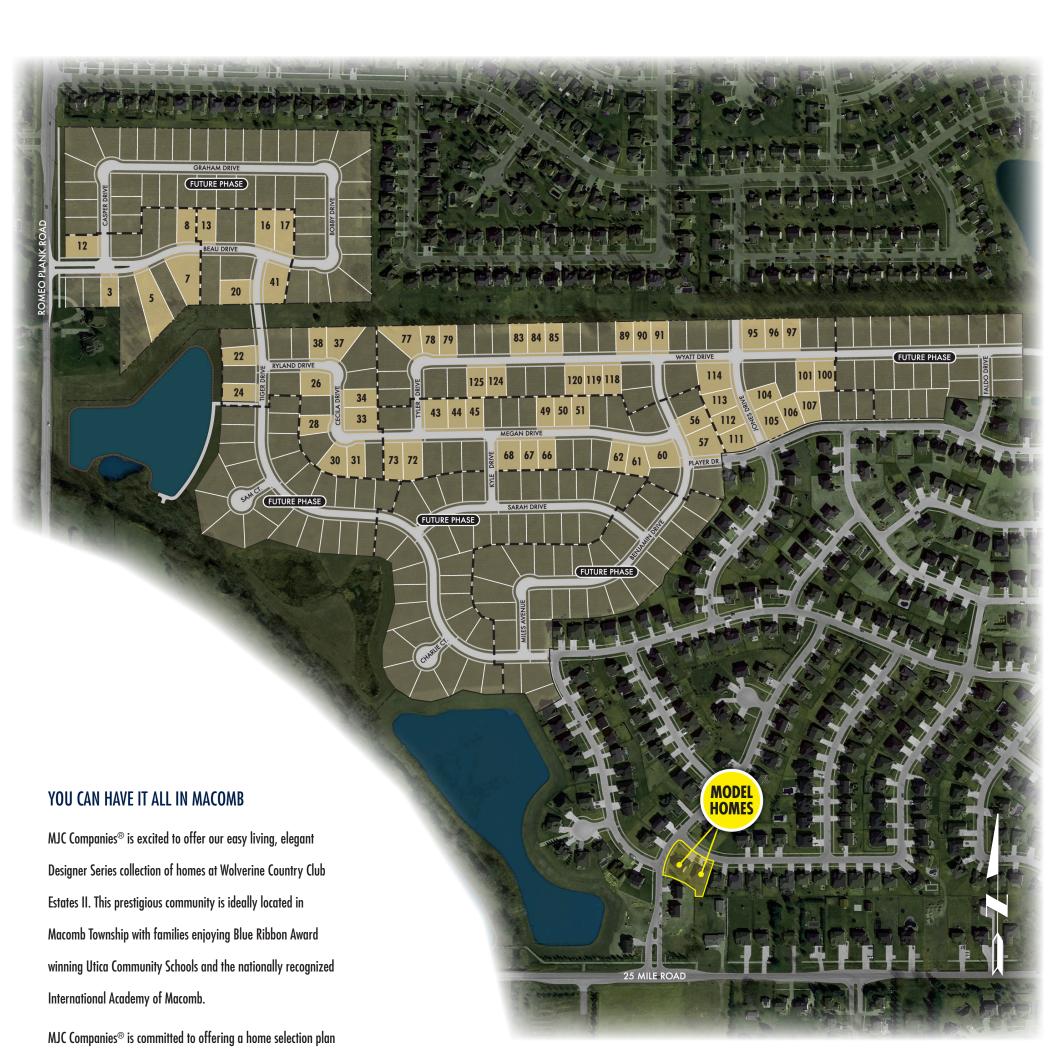

## COMMUNITY PLAN

Wolverine Country Club Estates II is located on the east side of Romeo Plank Road just north of 25 Mile Road

that works for you. Choose from three or four-bedroom colonial,

ranch or split level homes on premium lots some with prime